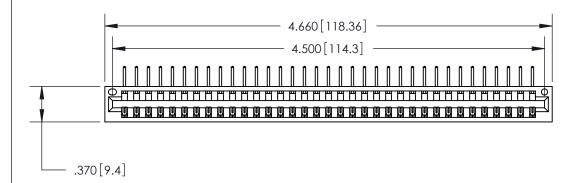

846/896 SERIES HIGH TEMP CARD EDGE CONNECTOR PART NUMBER: 846-035-558-101

**EDAC INC** TORONTO, ONTARIO CANADA

THESE DRAWINGS AND SPECIFICATIONS ARE THE PROPERTY OF EDAC INC., AND SHALL NOT BE REPRODUCED, OR COPIED OR USED AS THE BASIS FOR THE MANUFACTURE OR SALE OF APPARATUS WITHOUT WRITTEN PERMISSION.

ISSUE NUMBER

ORIGINAL

Card Slot Accepts .054 [1.37] to .070 [1.78] Thick P.C. Board .330 [8.38] Card Slot .160 [4.07] Point of Contact -

- INSULATOR MATERIAL: THERMOPLASTIC POLYESTER, UL 94V-0 CONTACT MATERIAL; COPPER, NICKEL, TIN ALLOY CA-725 CONTACT PLATING: GOLD ON THE MATING AREA, TIN-LEAD
  - ON THE CONTACT TAILS, NICKEL UNDERPLATE