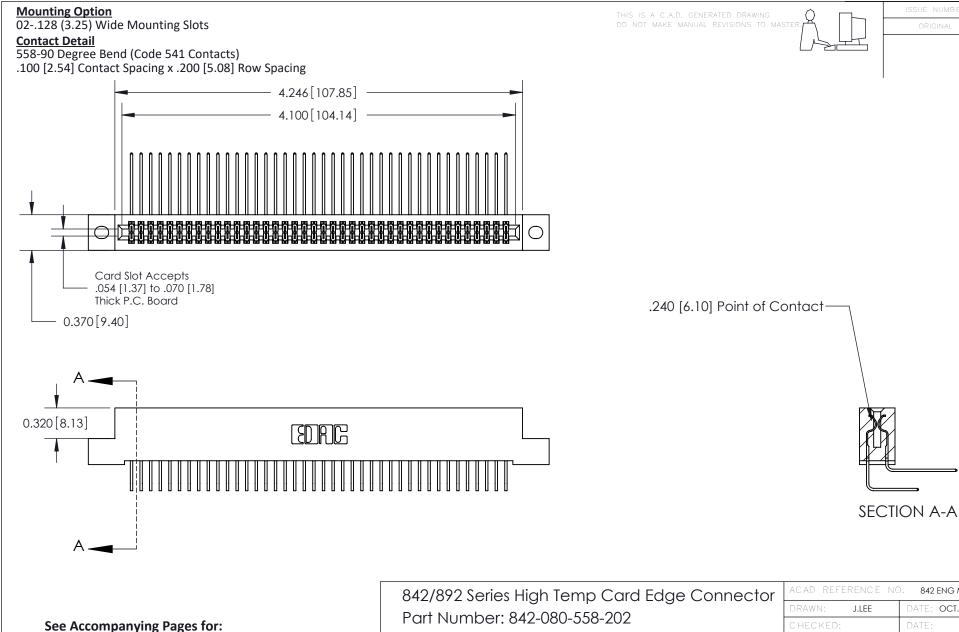

842 Assembly

THIS IS A C.A.D. GENERATED DRAWING DO NOT MAKE MANUAL REVISIONS TO MASTER

ORIGINAL (1)

| 842/892 Series High Temp Card Edge Connector<br>Contact Bend Detail |                                                                   | ACAD REFERENCE NO. 842 ENG MASTER |             |                         |        |
|---------------------------------------------------------------------|-------------------------------------------------------------------|-----------------------------------|-------------|-------------------------|--------|
|                                                                     |                                                                   | DRAWN:                            | J.LEE       | DATE: <b>OCT. 06/09</b> |        |
|                                                                     |                                                                   | CHECKED:                          |             | DATE:                   |        |
| EDAC INC                                                            | THESE DRAWINGS AND SPECIFICATIONS ARE THE PROPERTY OF EDAC INCAND | SCALE:                            | NTS         | SHEET :                 | 2 OF 3 |
| TORONTO, ONTARIO                                                    | SHALL NOT BE REPRODUCED, OR COPIED OR USED AS THE BASIS FOR THE   | DRAWING                           | NUMBER      |                         | ISSUE  |
| YOUR CONNECTION TO QUALITY & SERVICE                                | MANUFACTURE OR SALE OF APPARATUS WITHOUT WRITTEN PERMISSION.      | 8                                 | 42 Assembly |                         | 1      |