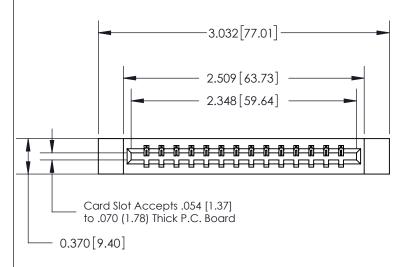

## **See Accompanying Page for:**

- **Bend Detail**
- **Mounting Options**

THIS IS A C.A.D. GENERATED DRAWING DO NOT MAKE MANUAL REVISIONS TO MASTER.

ORIGINAL

|                               | SECTION A-A<br>0.388[9.86]<br>Card Slot |
|-------------------------------|-----------------------------------------|
| .160 [4.06] Point of Contact— | Cara sion                               |
|                               |                                         |
|                               |                                         |

833 Series High Temp Card Edge Connector Part Number: 833-014-500-612

**EDAC INC** TORONTO, ONTARIO CANADA

THESE DRAWINGS AND SPECIFICATIONS ARE THE PROPERTY OF EDAC INC.,AND SHALL NOT BE REPRODUCED, OR COPIED OR USED AS THE BASIS FOR THE MANUFACTURE OR SALE OF APPARATUS WITHOUT WRITTEN PERMISSION.