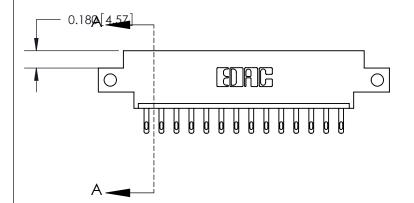

## **See Accompanying Page for:**

- **Bend Detail**
- **Mounting Options**

THIS IS A C.A.D. GENERATED DRAWING DO NOT MAKE MANUAL REVISIONS TO MASTER.

ORIGINAL

|                               | SECTION A-A<br>0.388[9.86]<br>Card Slot |
|-------------------------------|-----------------------------------------|
| .160 [4.06] Point of Contact— | Cara sion                               |
|                               |                                         |
|                               |                                         |

833 Series High Temp Card Edge Connector Part Number: 833-014-500-612

**EDAC INC** TORONTO, ONTARIO CANADA

THESE DRAWINGS AND SPECIFICATIONS ARE THE PROPERTY OF EDAC INC.,AND SHALL NOT BE REPRODUCED, OR COPIED OR USED AS THE BASIS FOR THE MANUFACTURE OR SALE OF APPARATUS WITHOUT WRITTEN PERMISSION.