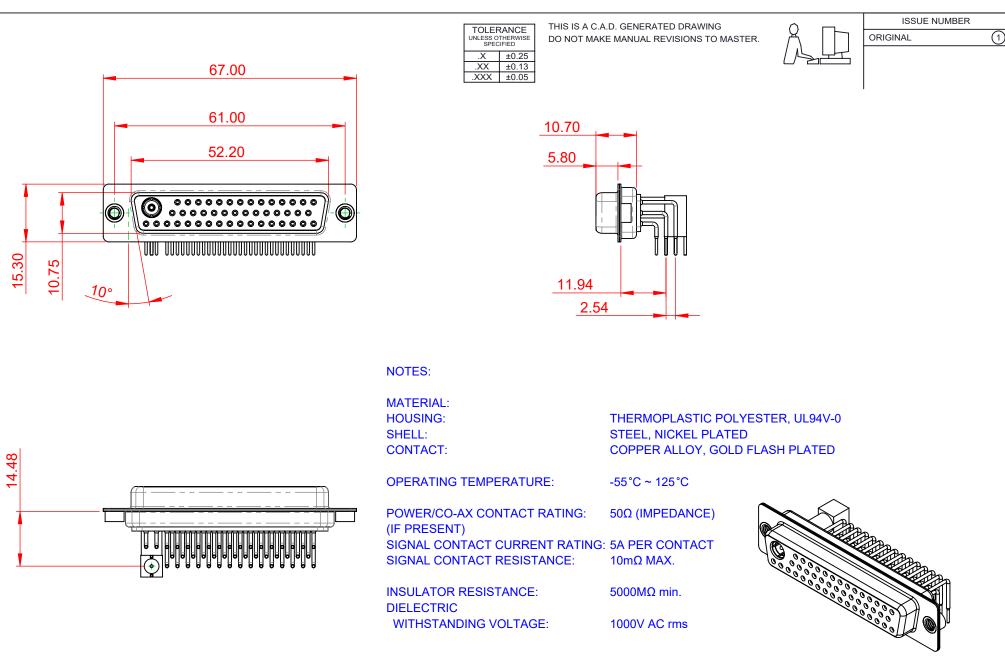

|                                                                                |                |                                                                                                                                                                                                                |                                      | SW REFERENCE NO.: 630 COMBO ASSEMBLY |                    |       |  |
|--------------------------------------------------------------------------------|----------------|----------------------------------------------------------------------------------------------------------------------------------------------------------------------------------------------------------------|--------------------------------------|--------------------------------------|--------------------|-------|--|
| COMBINATION D-SUB                                                              |                |                                                                                                                                                                                                                | DRAWN: C.B                           |                                      | DATE: JAN. 01/2019 |       |  |
|                                                                                |                | CHECKED:                                                                                                                                                                                                       |                                      | DATE:                                |                    |       |  |
| EDAC INC<br>TORONTO, ONTARIO<br>CANADA<br>YOUR CONNECTION TO QUALITY & SERVICE | EDAC INC       | THESE DRAWINGS AND SPECIFICATIONS<br>ARE THE PROPERTY OF EDAC INC.,AND<br>SHALL NOT BE REPRODUCED,OR COPIED<br>OR USED AS THE BASIS FOR THE<br>MANUFACTURE OR SALE OF APPARATUS<br>WITHOUT WRITTEN PERMISSION. | SCALE: (IN C.A.D. 1:                 | 1)                                   | SHEET 1 OF         | 2     |  |
|                                                                                | ,              |                                                                                                                                                                                                                | DRAWING NUMBER: 630-47W <sup>2</sup> |                                      | 240-5NA            | ISSUE |  |
|                                                                                | LITY & SERVICE |                                                                                                                                                                                                                | PART NUMBER:                         | 630-47W1                             | 240-5NA            | 1     |  |