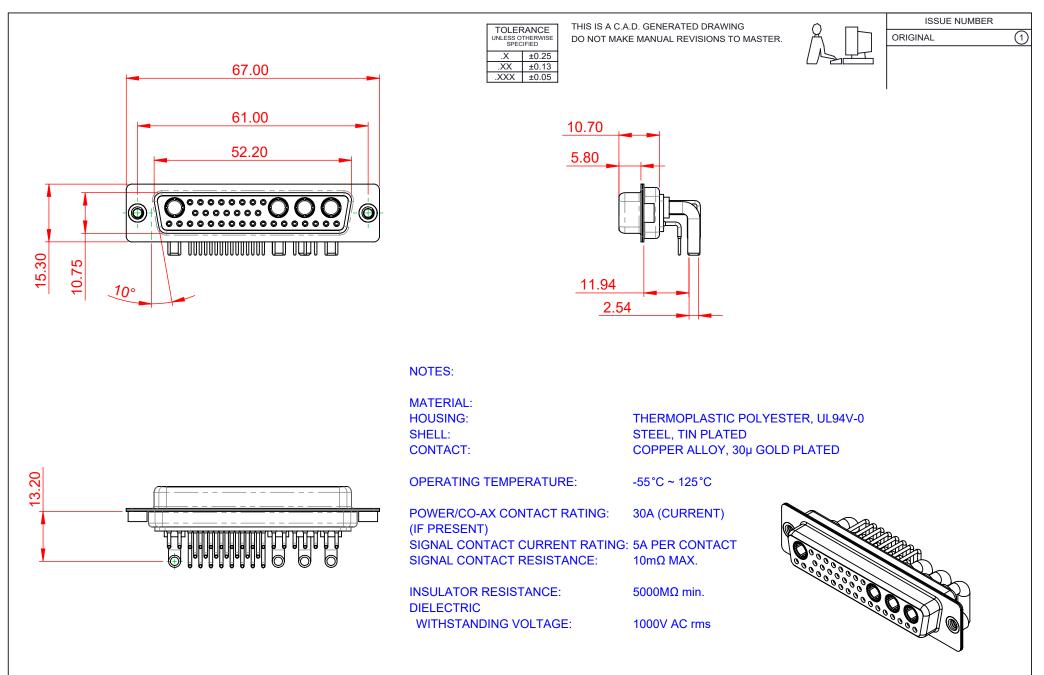

| COMBINATION D-SUB                                                              |                                                                                                                                                                                                                | SW REFERENCE NO.: 630 COMBO ASSEMBLY |                  |       |
|--------------------------------------------------------------------------------|----------------------------------------------------------------------------------------------------------------------------------------------------------------------------------------------------------------|--------------------------------------|------------------|-------|
|                                                                                |                                                                                                                                                                                                                | DRAWN: C.B                           | DATE: JAN. 01/20 | 19    |
|                                                                                |                                                                                                                                                                                                                | CHECKED:                             | DATE:            |       |
| EDAC INC<br>TORONTO, ONTARIO<br>CANADA<br>YOUR CONNECTION TO QUALITY & SERVICE | THESE DRAWINGS AND SPECIFICATIONS<br>ARE THE PROPERTY OF EDAC INC.,AND<br>SHALL NOT BE REPRODUCED,OR COPIED<br>OR USED AS THE BASIS FOR THE<br>MANUFACTURE OR SALE OF APPARATUS<br>WITHOUT WRITTEN PERMISSION. | SCALE: (IN C.A.D. 1:1)               | SHEET 1 OF       | 2     |
|                                                                                |                                                                                                                                                                                                                | DRAWING NUMBER: 630-36W4640-3T2      |                  | ISSUE |
|                                                                                |                                                                                                                                                                                                                | PART NUMBER: 630-36W4                | 4640-3T2         | 1     |