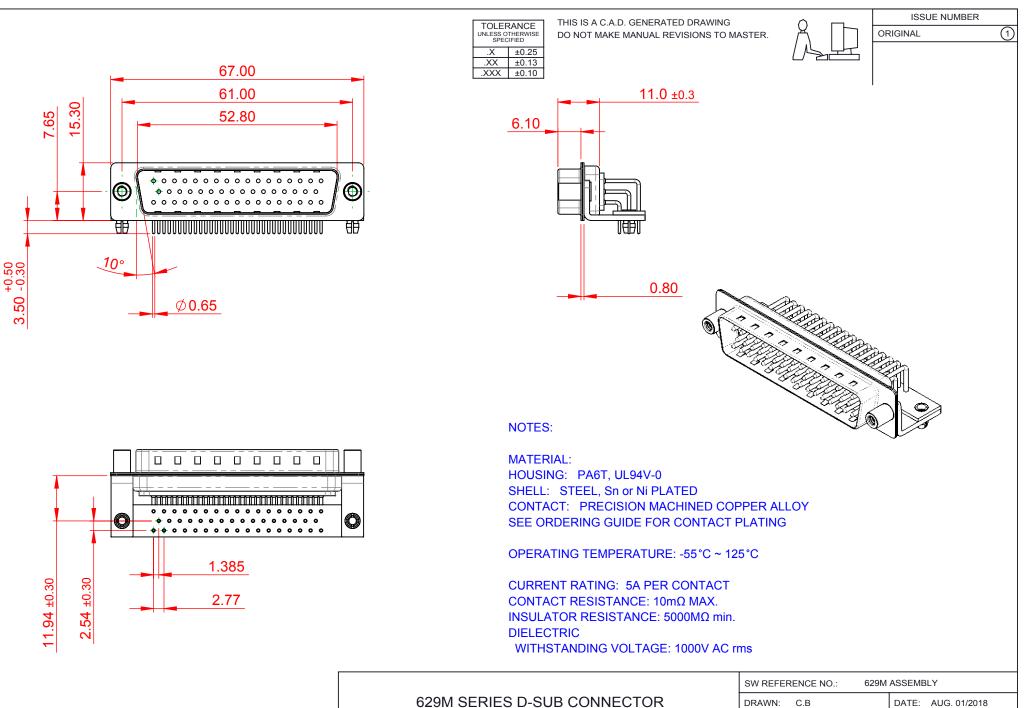

COMPLIANT

THIS SERIES FULLY CONFORMS TO THE EUROPEAN UNION DIRECTIVES 2011/65/EU FOR RoHS COMPLIANCY.

EDAC INC TORONTO, ONTARIO CANADA

THESE DRAWINGS AND SPECIFICATIONS ARE THE PROPERTY OF EDAC INC..AND SHALL NOT BE REPRODUCED, OR COPIED OR USED AS THE BASIS FOR THE MANUFACTURE OR SALE OF APPARATUS WITHOUT WRITTEN PERMISSION.

| SW REFERENCE NO.: 629M ASSEMBLY       |                    |
|---------------------------------------|--------------------|
| DRAWN: C.B                            | DATE: AUG. 01/2018 |
| CHECKED:                              | DATE:              |
| SCALE: 1:1                            | SHEET 1 OF 1       |
| DRAWING NUMBER: 629-M50-340-WN5 ISSUE |                    |
| PART NUMBER: 629-M50-340-WN5 1        |                    |