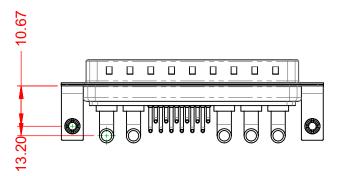

| ISSUE NUMBER |   |
|--------------|---|
| ORIGINAL     | 1 |





NOTES:

MATERIAL: HOUSING: SHELL: CONTACT:

THERMOPLASTIC POLYESTER, UL94V-0 STEEL, TIN PLATED COPPER ALLOY, 30µ" GOLD PLATED



| OPERATING TEMPERATURE:                                       | -55°C ~ 125°C              |
|--------------------------------------------------------------|----------------------------|
| POWER/CO-AX CONTACT RATING:<br>(IF PRESENT)                  | 40A (CURRENT)              |
| SIGNAL CONTACT CURRENT RATING:<br>SIGNAL CONTACT RESISTANCE: | 5A PER CONTAC<br>10mΩ MAX. |
| INSULATOR RESISTANCE:                                        | 5000MΩ min.                |

.XX ±0.13 .XXX ±0.05

DIELECTRIC WITHSTANDING VOLTAGE:

1000V AC rms



|  | COMBINATION D-SUB                    |                                                                                                        | SW REFERENCE NO.: 629 COMBO ASSEMBLY |                  |       |  |
|--|---------------------------------