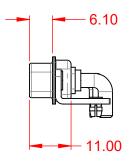

| ISSUE NUMBER |   |
|--------------|---|
| ORIGINAL     | 1 |





NOTES:

MATERIAL: HOUSING: SHELL: CONTACT:

THERMOPLASTIC POLYESTER, UL94V-0 STEEL, TIN PLATED COPPER ALLOY, 30µ" GOLD PLATED



| OPERATING TEMPERATURE:                                       | -55°C ~ 125°C              |
|--------------------------------------------------------------|----------------------------|
| POWER/CO-AX CONTACT RATING:<br>(IF PRESENT)                  | 40A (CURRENT)              |
| SIGNAL CONTACT CURRENT RATING:<br>SIGNAL CONTACT RESISTANCE: | 5A PER CONTAC<br>10mΩ MAX. |
| INSULATOR RESISTANCE:                                        | 5000MΩ min.                |

.XX ±0.13 .XXX ±0.05

DIELECTRIC WITHSTANDING VOLTAGE:

1000V AC rms



|  | COMBINATION D-SUB                    |