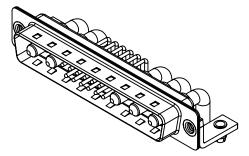

.XX ±0.13 .XXX ±0.05

DIELECTRIC WITHSTANDING VOLTAGE:

1000V AC rms

|  | COMBINATION D-SUB                    |                                                                                                        | SW REFERENCE NO.: 629 COMBO ASSEMBLY |                  |       |  |
|--|--------------------------------------|--------------------------------------------------------------------------------------------------------|--------------------------------------|------------------|-------|--|
|  |                                      |                                                                                                        | DRAWN: C.B                           | DATE: JAN. 01/20 | 19    |  |
|  |                                      |                                                                                                        | CHECKED:                             | DATE:            |       |  |
|  | EDAC INC                             | THESE DRAWINGS AND SPECIFICATIONS<br>ARE THE PROPERTY OF EDAC INC.,AND                                 | SCALE: (IN C.A.D. 1:1)               | SHEET 1 OF       | 2     |  |
|  | EDEC TORONTO, ONTARIO<br>CANADA      | SHALL NOT BE REPRODUCED, OR COPIED<br>OR USED AS THE BASIS FOR THE<br>MANUFACTURE OR SALE OF APPARATUS | DRAWING NUMBER: 629-17W              | 5640-4T3         | ISSUE |  |
|  | YOUR CONNECTION TO QUALITY & SERVICE |                                                                                                        | PART NUMBER: 629-17W                 | 5640-4T3         | 1     |  |