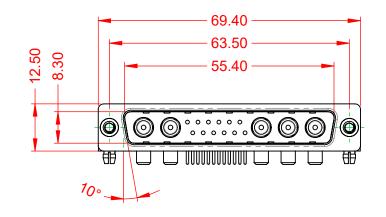

| ISSUE NUMBER |   |
|--------------|---|
| ORIGINAL     | 1 |





NOTES:

MATERIAL: HOUSING: SHELL: CONTACT:

THERMOPLASTIC POLYESTER, UL94V-0 STEEL, TIN PLATED COPPER ALLOY, 30µ" GOLD PLATED



| OPERATING TEMPERATURE:                                       | -55°C ~ 125°C              |
|--------------------------------------------------------------|----------------------------|
| POWER/CO-AX CONTACT RATING:<br>(IF PRESENT)                  | 40A (CURRENT)              |
| SIGNAL CONTACT CURRENT RATING:<br>SIGNAL CONTACT RESISTANCE: | 5A PER CONTAC<br>10mΩ MAX. |
| INSULATOR RESISTANCE:                                        | 5000MΩ min.                |

.XX ±0.13 .XXX ±0.05

DIELECTRIC WITHSTANDING VOLTAGE:

1000V AC rms



|  | COMBINATION D-SUB                    |