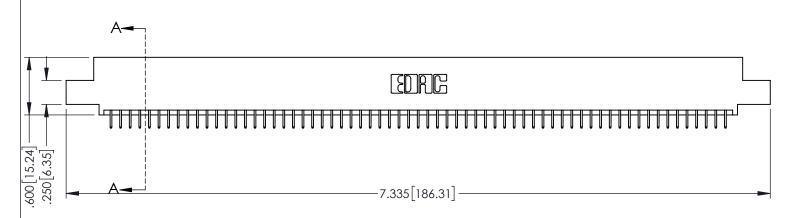

INSULATOR MATERIAL: THERMOPLASTIC PBT BLACK, UL 94V-0

CONTACT MATERIAL; COPPER TIN ALLOY

CONTACT PLATING: GOLD ON THE MATING AREA, TIN PLATING ON THE CONTACT TAILS, NICKEL UNDERPLATE

345/395 SERIES CARD EDGE CONNECTOR PART NUMBER: 395-130-525-502