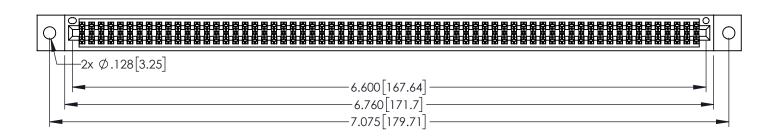

<u>Contact Dimensions:</u>
525-P.C. Tail .018 Sq.(0.46 Sq.) - Tail LG=.150(3.81)
.100 (2.54) Contact Spacing x .200 (5.08) Row Spacing

1

..330[8.38] CARD SLOT .160[4.06] POINT OF CONTACT **SECTION A-A** 