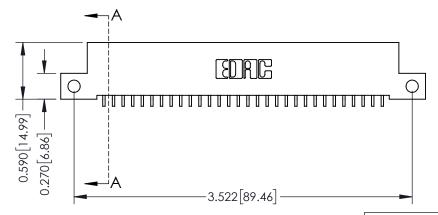

**Mounting Option** 

12-.128 (3.25) Dia. Side Mounting Holes

**Contact Detail** 

559-90 Degree Bend (Code 541 Contacts) .100 [2.54] Contact Spacing x .200 [5.08] Row Spacing

## **See Accompanying Pages for:**

- **Contact Bend Details**
- **Mounting Options**

342 / 392 Card Edge Connector Part Number: 392-030-559-112

YOUR CONNECTION TO QUALITY & SERVICE

CANADA

342 ENG MASTER J.LEE DATE: OCT. 06/09 SHEET 1 OF 3

THIS IS A C.A.D. GENERATED DRAWING DO NOT MAKE MANUAL REVISIONS TO MASTER

ISSUE NUMBER

ORIGINAL

1

| 342 / 392 Card Edge Connector<br>Mounting Options |                                                                                                                                                                                               | ACAD REFERENCE NO. 342 ENG MASTER |                         |        |  |  |
|---------------------------------------------------|-----------------------------------------------------------------------------------------------------------------------------------------------------------------------------------------------|-----------------------------------|-------------------------|--------|--|--|
|                                                   |                                                                                                                                                                                               | DRAWN: J.LEE                      | DATE: <b>OCT. 06/09</b> |        |  |  |
|                                                   |                                                                                                                                                                                               | CHECKED:                          | DATE:                   |        |  |  |
| TORONTO, ONTARIO                                  | THESE DRAWINGS AND SPECIFICATIONS ARE THE PROPERTY OF EDAC INCAND SHALL NOT BE REPRODUCED,OR COPIED OR USED AS THE BASIS FOR THE MANUFACTURE OR SALE OF APPARATUS WITHOUT WRITTEN PERMISSION. | SCALE: NTS                        | SHEET :                 | 3 OF 3 |  |  |
|                                                   |                                                                                                                                                                                               | DRAWING NUMBER                    | •                       | ISSUE  |  |  |
| YOUR CONNECTION TO QUALITY & SERVICE              |                                                                                                                                                                                               | 342 Assembly                      |                         | 1      |  |  |