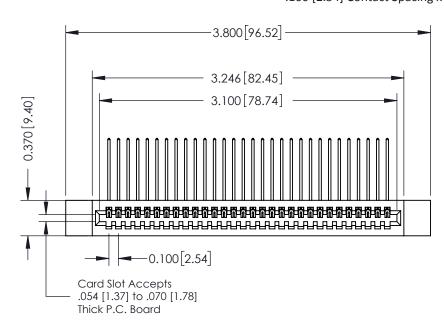

## **See Accompanying Pages for:**

- **Contact Bend Details**
- **Mounting Options**

342 / 392 Card Edge Connector Part Number: 392-030-559-112

YOUR CONNECTION TO QUALITY & SERVICE

CANADA

342 ENG MASTER J.LEE DATE: OCT. 06/09 SHEET 1 OF 3

342 Assembly

THIS IS A C.A.D. GENERATED DRAWING DO NOT MAKE MANUAL REVISIONS TO MASTER. ISSUE NUMBER

ORIGINAL

1

| 342 / 392 Series Card Edge Connector<br>Contact Bend Detail |                                                                                                                                                                                                  | ACAD REFERENCE NO. 342 ENG MASTER |             |                  |        |
|-------------------------------------------------------------|--------------------------------------------------------------------------------------------------------------------------------------------------------------------------------------------------|-----------------------------------|-------------|------------------|--------|
|                                                             |                                                                                                                                                                                                  | DRAWN:                            | J.LEE       | DATE: OCT. 06/09 |        |
|                                                             |                                                                                                                                                                                                  | CHECKED:                          |             | DATE:            |        |
| TORONTO, ONTARIO                                            | THESE DRAWINGS AND SPECIFICATIONS ARE THE PROPERTY OF EDAC INC. AND SHALL NOT BE REPRODUCED, OR COPIED OR USED AS THE BASIS FOR THE MANUFACTURE OR SALE OF APPARATUS WITHOUT WRITTEN PERMISSION. | SCALE:                            | NTS         | SHEET :          | 2 OF 3 |
|                                                             |                                                                                                                                                                                                  | DRAWING                           | NUMBER      |                  | ISSUE  |
| YOUR CONNECTION TO QUALITY & SERVICE                        |                                                                                                                                                                                                  | 3                                 | 42 Assembly |                  | 1      |