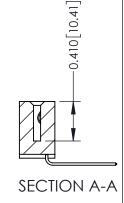

**Mounting Option** 

12-.128 (3.25) Dia. Side Mounting Holes

**Contact Detail** 

559-90 Degree Bend (Code 541 Contacts) .100 [2.54] Contact Spacing x .200 [5.08] Row Spacing

THIS IS A C.A.D. GENERATED DRAWING DO NOT MAKE MANUAL REVISIONS TO MASTER

ISSUE NUMBER

ORIGINAL

1

| 342 / 392 Card Edge Connector<br>Mounting Options |                                                                                                                                                                                               | ACAD REFERENCE NO. 342 ENG MASTER |                         |        |  |  |
|---------------------------------------------------|-----------------------------------------------------------------------------------------------------------------------------------------------------------------------------------------------|-----------------------------------|-------------------------|--------|--|--|
|                                                   |                                                                                                                                                                                               | DRAWN: J.LEE                      | DATE: <b>OCT. 06/09</b> |        |  |  |
|                                                   |                                                                                                                                                                                               | CHECKED:                          | DATE:                   |        |  |  |
| TORONTO, ONTARIO                                  | THESE DRAWINGS AND SPECIFICATIONS ARE THE PROPERTY OF EDAC INCAND SHALL NOT BE REPRODUCED,OR COPIED OR USED AS THE BASIS FOR THE MANUFACTURE OR SALE OF APPARATUS WITHOUT WRITTEN PERMISSION. | SCALE: NTS                        | SHEET :                 | 3 OF 3 |  |  |
|                                                   |                                                                                                                                                                                               | DRAWING NUMBER                    | •                       | ISSUE  |  |  |
| YOUR CONNECTION TO QUALITY & SERVICE              |                                                                                                                                                                                               | 342 Assembly                      |                         | 1      |  |  |