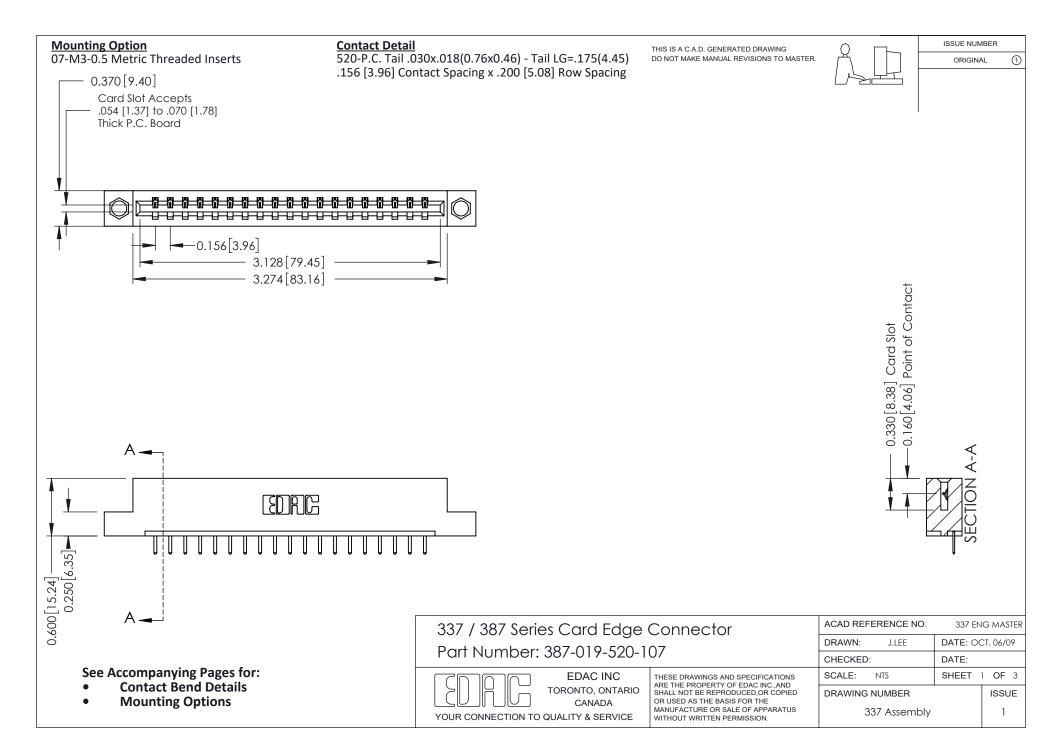

ISSUE NUMBER

ORIGINAL

1



| 337 / 387 Series Card Edge Connector<br>Contact Bend Detail           |                                                                                                                                                                                                  | ACAD REFERENCE NO. 337 E |                  | G MASTER      |
|-----------------------------------------------------------------------|--------------------------------------------------------------------------------------------------------------------------------------------------------------------------------------------------|--------------------------|------------------|---------------|
|                                                                       |