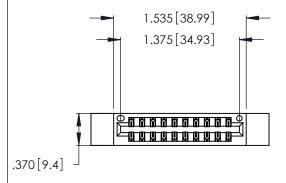

<u>Contact Dimensions:</u>
540-Wire Wrap .025 Sq. (0.64 Sq.) - Tail LG. =.560 (14.22)
.125 (3.18) Contact Spacing x .250 (6.35) Row Spacing

THIS IS A C.A.D. GENERATED DRAWING DO NOT MAKE MANUAL REVISIONS TO MASTER.

346/396 SERIES CARD EDGE CONNECTOR PART NUMBER: 346-020-540-212

**EDAC INC** TORONTO, ONTARIO CANADA

THESE DRAWINGS AND SPECIFICATIONS ARE THE PROPERTY OF EDAC INC.,AND SHALL NOT BE REPRODUCED, OR COPIED OR USED AS THE BASIS FOR THE MANUFACTURE OR SALE OF APPARATUS WITHOUT WRITTEN PERMISSION.