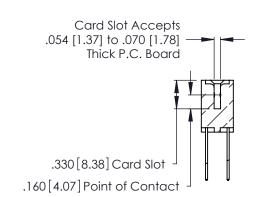

THIS IS A C.A.D. GENERATED DRAWING DO NOT MAKE MANUAL REVISIONS TO MASTER.

ISSUE NUMBER

ORIGINAL

1

**Contact Code 555** 

Contact Code 556

**Contact Code 558** 

**Contact Code 559** 

Contact Code 560

INSULATOR MATERIAL: THERMOPLASTIC POLYESTER, UL 94V-0 CONTACT MATERIAL; COPPER, NICKEL, TIN ALLOY CA-725 CONTACT PLATING: GOLD ON THE MATING AREA, TIN-LEAD

ON THE CONTACT TAILS, NICKEL UNDERPLATE

346/396 SERIES CARD EDGE CONNECTOR CONTACT CODE 555,556,558,559,560 DIMENSIONS

YOUR CONNECTION TO QUALITY & SERVICE

**EDAC INC** TORONTO, ONTARIO CANADA

THESE DRAWINGS AND SPECIFICATIONS ARE THE PROPERTY OF EDAC INC.,AND SHALL NOT BE REPRODUCED, OR COPIED OR USED AS THE BASIS FOR THE MANUFACTURE OR SALE OF APPARATUS WITHOUT WRITTEN PERMISSION.