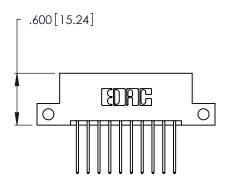

346/396 SERIES CARD EDGE CONNECTOR PART NUMBER: 346-020-540-212

**EDAC INC** TORONTO, ONTARIO CANADA

THESE DRAWINGS AND SPECIFICATIONS ARE THE PROPERTY OF EDAC INC.,AND SHALL NOT BE REPRODUCED, OR COPIED OR USED AS THE BASIS FOR THE MANUFACTURE OR SALE OF APPARATUS WITHOUT WRITTEN PERMISSION.

346/396 SERIES CARD EDGE CONNECTOR CONTACT CODE 555,556,558,559,560 DIMENSIONS

YOUR CONNECTION TO QUALITY & SERVICE

**EDAC INC** TORONTO, ONTARIO CANADA

THESE DRAWINGS AND SPECIFICATIONS ARE THE PROPERTY OF EDAC INC.,AND SHALL NOT BE REPRODUCED, OR COPIED OR USED AS THE BASIS FOR THE MANUFACTURE OR SALE OF APPARATUS WITHOUT WRITTEN PERMISSION.