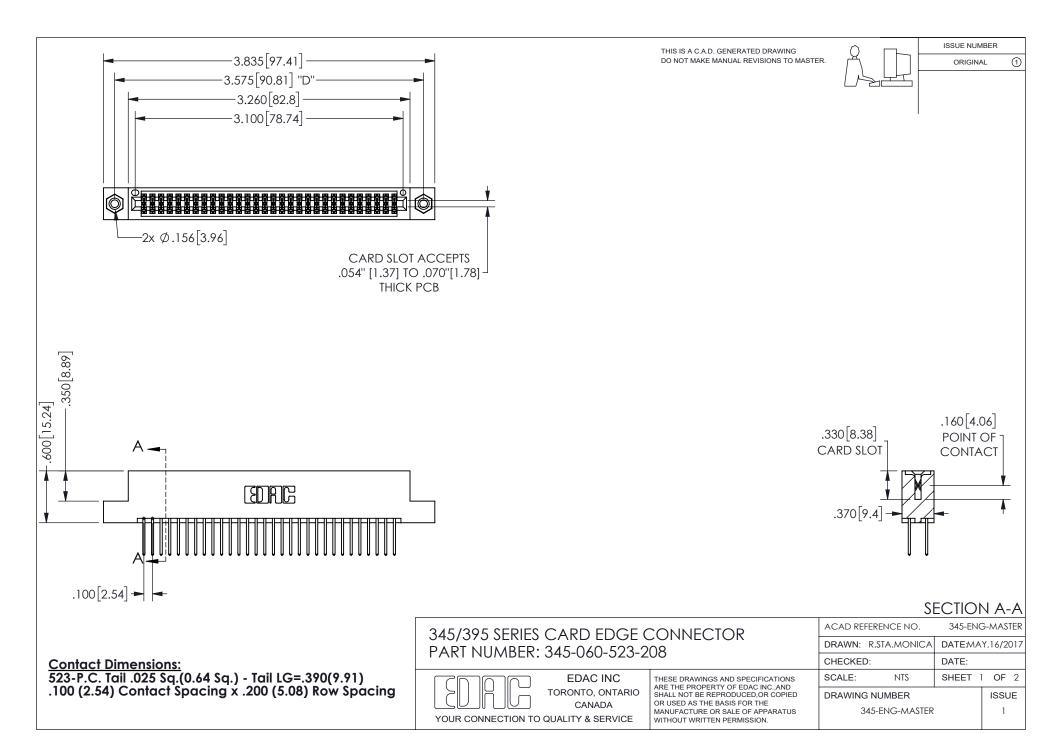

ISSUE NUMBER ORIGINAL

1









**Contact Code 558** 

Contact Code 559

Contact Code 560

INSULATOR MATERIAL: THERMOPLASTIC POLYESTER, UL 94V-0 DAP MATERIAL AVAILABLE UPON REQUEST

CONTACT MATERIAL; COPPER ALLOY

CONTACT PLATING: GOLD ON THE MATING AREA, TIN PLATING ON THE CONTACT TAILS, NICKEL UNDERPLATE

## 345/395 SERIES CARD EDGE CONNECTOR CONTACT CODE 555,556,558,559,560 DIMENSIONS

YOUR CONNECTION TO QUALITY & SERVICE

**EDAC INC** TORONTO, ONTARIO CANADA

THESE DRAWINGS AND SPECIFICATIONS ARE THE PROPERTY OF EDAC INC.,AND SHALL NOT BE REPRODUCED, OR COPIED OR USED AS THE BASIS FOR THE MANUFACTURE OR SALE OF APPARATUS WITHOUT WRITTEN PERMISSION.

| ACAD REFERENCE NO.  | 345-ENG-MASTER   |
|---------------------|------------------|
| DRAWN: R.STA.MONICA | DATE:MAY.16/2017 |
| C