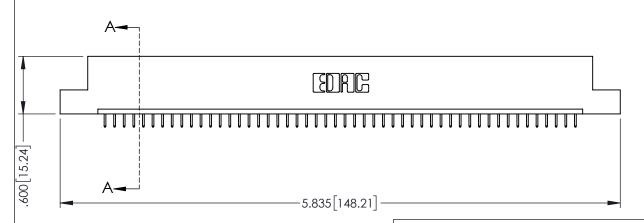

.107 [2.72] .082 [2.08] .157 [4] .232 [5.89] .125(3.18) to .210(5.33) .125(3.18) to .210(5.33) Outside Tails Outside Tails .045(1.14) to .060(1.52) .045(1.14) to .060(1.52) Between Tails Between Tails **Contact Code 555 Contact Code 556** 

**Contact Code 558** 

**Contact Code 559** 

Contact Code 560

INSULATOR MATERIAL: THERMOPLASTIC POLYESTER, UL 94V-0 DAP MATERIAL AVAILABLE UPON REQUEST

CONTACT MATERIAL; COPPER ALLOY CONTACT PLATING: GOLD ON THE MATING AREA, TIN PLATING ON THE CONTACT TAILS, NICKEL UNDERPLATE

## 345/395 SERIES CARD EDGE CONNECTOR CONTACT CODE 555,556,558,559,560 DIMENSIONS

YOUR CONNECTION TO QUALITY & SERVICE

|   | ACAD REFERENCE NO. 345-ENG-MASTER |                          |  |
|---|-----------------------------------|--------------------------|--|
|   | DRAWN: R.STA.MONICA               | DATE: <b>MAY.16/2017</b> |  |
|   | CHECKED:                          | DATE:                    |  |
|   | SCALE: 1:1                        | SHEET 2 OF 2             |  |
| D | DRAWING NUMBER                    | ISSUE                    |  |