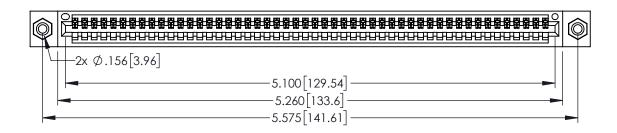

<u>Contact Dimensions:</u>
525-P.C. Tail .018 Sq.(0.46 Sq.) - Tail LG=.150(3.81)
.100 (2.54) Contact Spacing x .200 (5.08) Row Spacing

INSULATOR MATERIAL: THERMOPLASTIC PBT BLACK, UL 94V-0

CONTACT MATERIAL; COPPER TIN ALLOY CONTACT PLATING: GOLD ON THE MATING AREA, TIN PLATING ON THE CONTACT TAILS, NICKEL UNDERPLATE

345/395 SERIES CARD EDGE CONNECTOR PART NUMBER: 345-050-525-108

| ACAD REFERENCE NO. 345-ENG-MASTER |                  |  |
|-----------------------------------|------------------|--|
| DRAWN: R.STA.MONICA               | DATE:MAY.16/2017 |  |
| CHECKED:                          | DATE:            |  |
| SCALE: 1:1                        | SHEET 1 OF 2     |  |
| DRAWING NUMBER                    | ISSUE            |  |
| 345-ENG-MASTER                    | 1                |  |