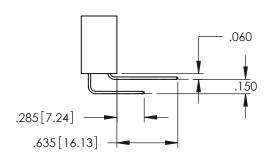

<u>Contact Dimensions:</u>
525-P.C. Tail .018 Sq.(0.46 Sq.) - Tail LG=.150(3.81)
.100 (2.54) Contact Spacing x .200 (5.08) Row Spacing

INSULATOR MATERIAL: THERMOPLASTIC PBT BLACK, UL 94V-0

CONTACT MATERIAL; COPPER TIN ALLOY CONTACT PLATING: GOLD ON THE MATING AREA, TIN PLATING ON THE CONTACT TAILS, NICKEL UNDERPLATE

345/395 SERIES CARD EDGE CONNECTOR PART NUMBER: 345-050-525-108

| ACAD REFERENCE NO. 345-ENG-MASTER |                  |  |
|-----------------------------------|------------------|--|
| DRAWN: R.STA.MONICA               | DATE:MAY.16/2017 |  |
| CHECKED:                          | DATE:            |  |
| SCALE: 1:1                        | SHEET 1 OF 2     |  |
| DRAWING NUMBER                    | ISSUE            |  |
| 345-ENG-MASTER                    | 1                |  |