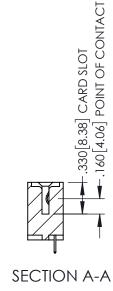

.107 [2.72] .082 [2.08] .157 [4] .232 [5.89] .125(3.18) to .210(5.33) .125(3.18) to .210(5.33) Outside Tails Outside Tails .045(1.14) to .060(1.52) .045(1.14) to .060(1.52) Between Tails Between Tails **Contact Code 555 Contact Code 556** 

**Contact Code 558** 

**Contact Code 559** 

Contact Code 560

INSULATOR MATERIAL: THERMOPLASTIC POLYESTER, UL 94V-0 DAP MATERIAL AVAILABLE UPON REQUEST

CONTACT MATERIAL; COPPER ALLOY CONTACT PLATING: GOLD ON THE MATING AREA, TIN PLATING ON THE CONTACT TAILS, NICKEL UNDERPLATE

## 345/395 SERIES CARD EDGE CONNECTOR CONTACT CODE 555,556,558,559,560 DIMENSIONS

YOUR CONNECTION TO QUALITY & SERVICE

|   | ACAD REFERENCE NO. 345-ENG-MASTER |                          |  |
|---|-----------------------------------|--------------------------|--|
|   | DRAWN: R.STA.MONICA               | DATE: <b>MAY.16/2017</b> |  |
|   | CHECKED:                          | DATE:                    |  |
|   | SCALE: 1:1                        | SHEET 2 OF 2             |  |
| D | DRAWING NUMBER                    | ISSUE                    |  |