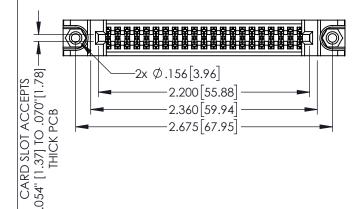

|  | .330[8.38] (<br>160[4.06] P |
|--|-----------------------------|
|  | SECTION A-A                 |
|  |                             |

| PART NUMBER: 345-042-523-288 |  |                                                                                                                             |  |
|------------------------------|--|-----------------------------------------------------------------------------------------------------------------------------|--|
|                              |  | THESE DRAWINGS AND SPECIFICAT<br>ARE THE PROPERTY OF EDAC INC<br>SHALL NOT BE REPRODUCED,OR<br>OR USED AS THE BASIS FOR THE |  |

345/395 SERIES CARD EDGE CONNECTOR

YOUR CONNECTION TO QUALITY & SERVICE

| ACAD REFERENCE NO. 345-ENG-MASTER |                  |  |
|-----------------------------------|------------------|--|
| DRAWN: R.STA.MONICA               | DATE:MAY.16/2017 |  |
| CHECKED:                          | DATE:            |  |
| SCALE: 1:1                        | SHEET 1 OF 2     |  |
| DRAWING NUMBER                    | ISSUE            |  |
| 345-ENG-MASTER                    | 1 1              |  |