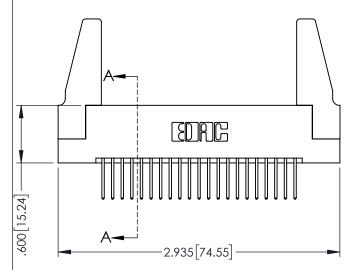

|  | .330[8.38] (<br>160[4.06] P |
|--|-----------------------------|
|  | SECTION A-A                 |
|  |                             |

| PART NUMBER: 345-042-523-288 |  |                                                                                                                             |  |
|------------------------------|--|-----------------------------------------------------------------------------------------------------------------------------|--|
|                              |  | THESE DRAWINGS AND SPECIFICAT<br>ARE THE PROPERTY OF EDAC INC<br>SHALL NOT BE REPRODUCED,OR<br>OR USED AS THE BASIS FOR THE |  |

345/395 SERIES CARD EDGE CONNECTOR

YOUR CONNECTION TO QUALITY & SERVICE

| ACAD REFERENCE NO. 345-ENG-MASTER |                  |  |
|-----------------------------------|------------------|--|
| DRAWN: R.STA.MONICA               | DATE:MAY.16/2017 |  |
| CHECKED:                          | DATE:            |  |
| SCALE: 1:1                        | SHEET 1 OF 2     |  |
| DRAWING NUMBER                    | ISSUE            |  |
| 345-ENG-MASTER                    | 1 1              |  |