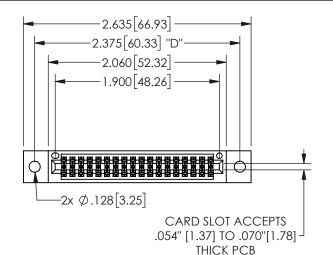

## 345/395 SERIES CARD EDGE CONNECTOR PART NUMBER: 345-036-520-502

YOUR CONNECTION TO QUALITY & SERVICE

**EDAC INC** TORONTO, ONTARIO CANADA

THESE DRAWINGS AND SPECIFICATIONS ARE THE PROPERTY OF EDAC INC.,AND SHALL NOT BE REPRODUCED, OR COPIED OR USED AS THE BASIS FOR THE MANUFACTURE OR SALE OF APPARATUS WITHOUT WRITTEN PERMISSION.

.160 4.06 .330[8.38] POINT OF CARD SLOT CONTACT .370 9.4