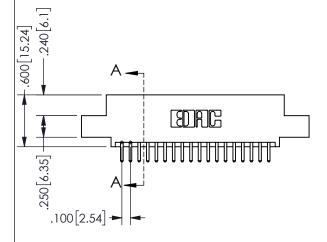

SECTION A-A

ORIGINAL 1

ISSUE NUMBER

**Contact Code 558** 

Contact Code 559

**Contact Code 560** 

INSULATOR MATERIAL: THERMOPLASTIC POLYESTER, UL 94V-0 DAP MATERIAL AVAILABLE UPON REQUEST

CONTACT MATERIAL; COPPER ALLOY CONTACT PLATING: GOLD ON THE MATING AREA, TIN PLATING ON THE CONTACT TAILS, NICKEL UNDERPLATE

345/395 SERIES CARD EDGE CONNECTOR CONTACT CODE 555,556,558,559,560 DIMENSIONS

YOUR CONNECTION TO QUALITY & SERVICE

**EDAC INC** TORONTO, ONTARIO CANADA

THESE DRAWINGS AND SPECIFICATIONS ARE THE PROPERTY OF EDAC INC.,AND SHALL NOT BE REPRODUCED, OR COPIED OR USED AS THE BASIS FOR THE MANUFACTURE OR SALE OF APPARATUS WITHOUT WRITTEN PERMISSION.