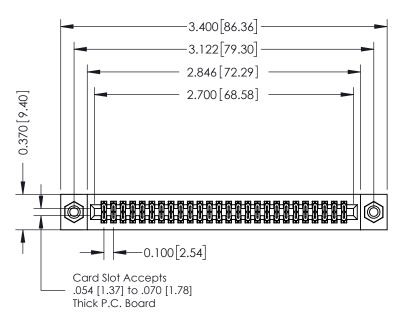

## **See Accompanying Pages for:**

- **Contact Bend Details**
- **Mounting Options**

| 342 / 392 Card Edge Connector |
|-------------------------------|
| Part Number: 342-052-560-208  |

YOUR CONNECTION TO QUALITY & SERVICE