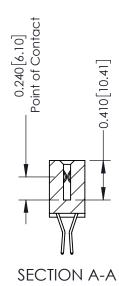

## **Mounting Option** 08-#4-40 Unified Threaded Inserts

**Contact Detail** 

560-Extender Board Bend (Code 523 Contacts) .100 [2.54] Contact Spacing x .200 [5.08] Row Spacing