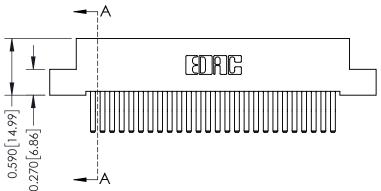

## **See Accompanying Pages for:**

- **Contact Bend Details**
- **Mounting Options**

| 342 / 392 Card Edge Connector |
|-------------------------------|
| Part Number: 342-052-560-208  |

YOUR CONNECTION TO QUALITY & SERVICE