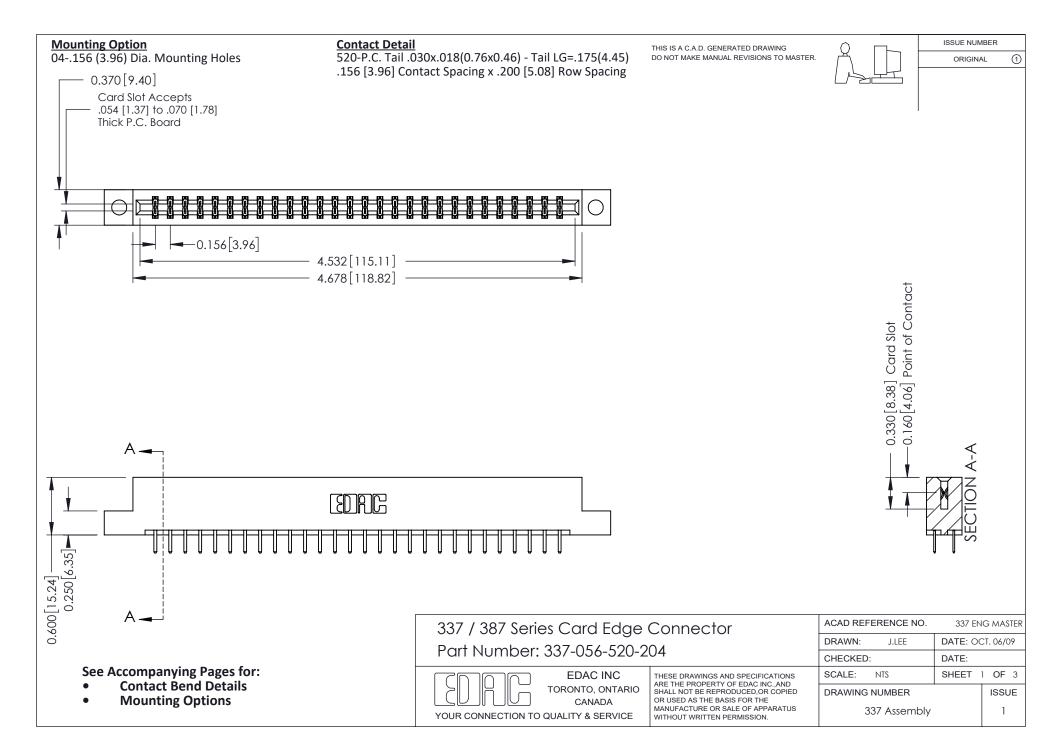

ISSUE NUMBER

ORIGINAL

1



| 337 / 387 Series Card Edge Connector<br>Contact Bend Detail           |                                                                                                                                                                                                  | ACAD REFERENCE NO. 337 E |                  | G MASTER      |
|-----------------------------------------------------------------------|--------------------------------------------------------------------------------------------------------------------------------------------------------------------------------------------------|--------------------------|------------------|---------------|
|                                                                       |