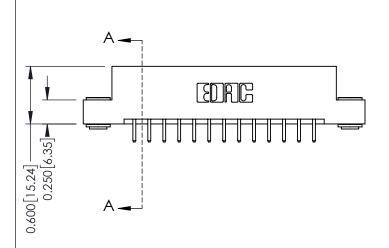

## **Mounting Option Contact Detail** 03-.116 (2.95) I.D. Floating Eyelets 520-P.C. Tail .030x.018(0.76x0.46) - Tail LG=.175(4.45) .156 [3.96] Contact Spacing x .200 [5.08] Row Spacing - 0.370[9.40] Card Slot Accepts .054 [1.37] to .070 [1.78] Thick P.C. Board -0.156[3.96] 2.192[55.68]

2.338 [59.39]

THIS IS A C.A.D. GENERATED DRAWING DO NOT MAKE MANUAL REVISIONS TO MASTER.

ISSUE NUMBER

ORIGINAL

1

0.160 [4.06] Point of Contact Card Slot 0.330[8.38]

**See Accompanying Pages for:** 

- **Contact Bend Details**
- **Mounting Options**