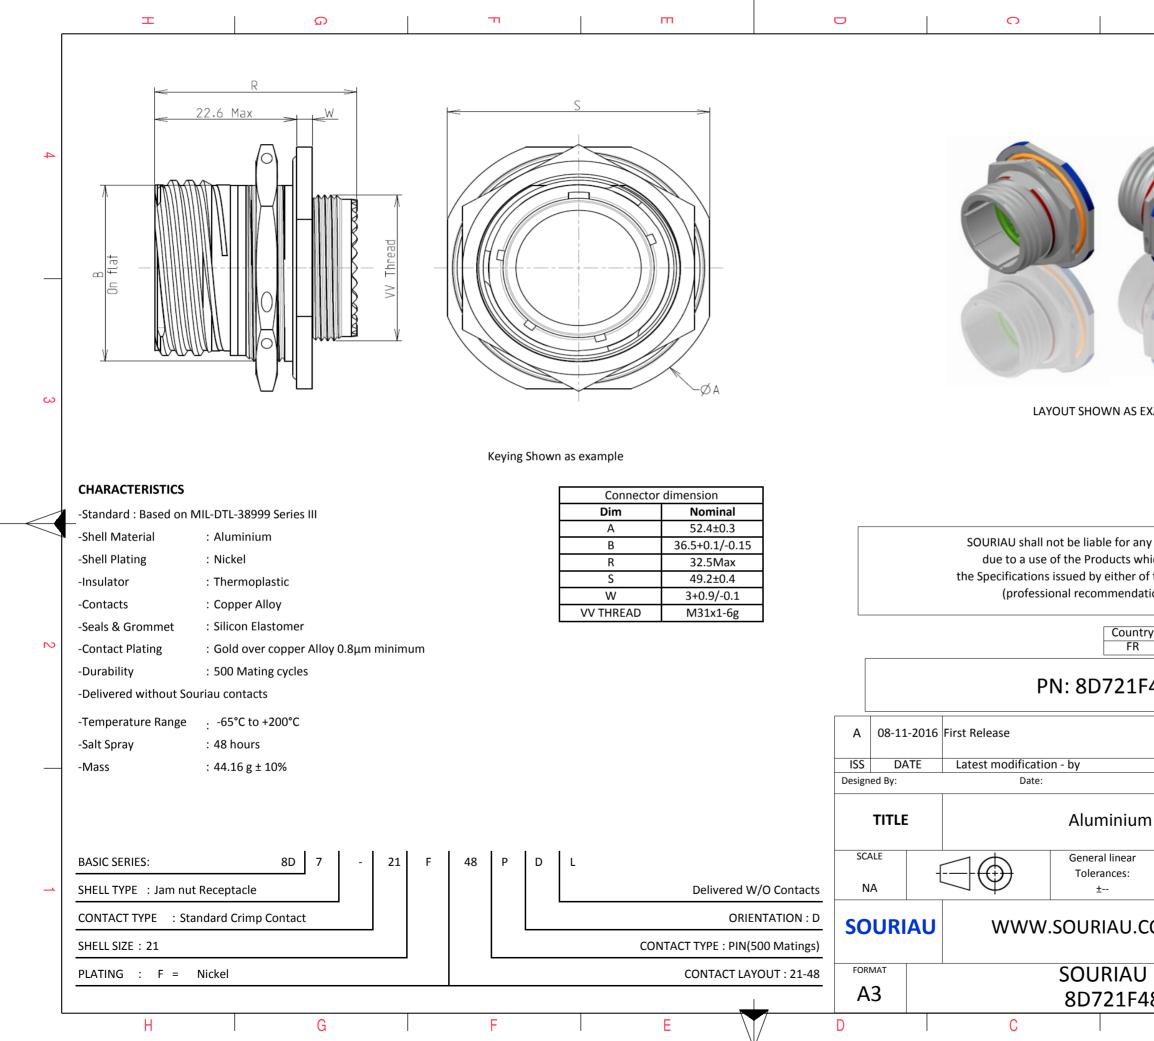

| any non-conformity or damage<br>which does not comply with<br>er of the Parties or by a third party<br>adation, technical notice.)<br><u>Intry Jurisdiction &amp; Control List</u><br>R Not Listed<br><b>1F48PDL</b><br><u>MOD N°</u><br><u>CUSTOMER DRAWING</u><br>um Receptacle 8D series                                                                                                                                                                                                                                                                                                                                                                                                                                                                                                                    |                                                                                 |                                   |                                         |          |                                                                                                                  |   |  |  |  |
|----------------------------------------------------------------------------------------------------------------------------------------------------------------------------------------------------------------------------------------------------------------------------------------------------------------------------------------------------------------------------------------------------------------------------------------------------------------------------------------------------------------------------------------------------------------------------------------------------------------------------------------------------------------------------------------------------------------------------------------------------------------------------------------------------------------|---------------------------------------------------------------------------------|-----------------------------------|-----------------------------------------|----------|------------------------------------------------------------------------------------------------------------------|---|--|--|--|
| SEXAMPLE       3         sany non-conformity or damage       3         swhich does not comply with       4         rof the Parties or by a third party       3         intry       Jurisdiction & Control List         ref       Not Listed         1       MOD N°         Customer Drawing       MOD N°         IF48PDL       MOD N°         IF48PDL       MOD N°         Customer Drawing       MOD N°         IF48PDL       MOD N°         If Has document is the property of SOURIAU       It must not be reproduced or communicated without permission         IV DRG N°       SHEET       1/2 | σ                                                                               | J                                 |                                         | A        |                                                                                                                  |   |  |  |  |
| any non-conformity or damage   which does not comply with   er of the Parties or by a third party   idation, technical notice.)     Intry   Jurisdiction & Control List   R   Not Listed     1     MOD N°   Customer Drawing   Image: the property of SOURIAU   it must not be reproduced or communicated without permission   AU DRG N°   SHEET   1/2                                                                                                                                                                                                                                                                                                                                                                                                                                                         |                                                                                 |                                   |                                         |          |                                                                                                                  | 4 |  |  |  |
| any non-conformity or damage   which does not comply with   er of the Parties or by a third party   idation, technical notice.)     Intry   Jurisdiction & Control List   R   Not Listed     1     MOD N°   Customer Drawing   Image: the property of SOURIAU   it must not be reproduced or communicated without permission   AU DRG N°   SHEET   1/2                                                                                                                                                                                                                                                                                                                                                                                                                                                         |                                                                                 |                                   |                                         |          |                                                                                                                  |   |  |  |  |
| which does not comply with<br>er of the Parties or by a third party<br>indation, technical notice.) 2     Intry Jurisdiction & Control List   R Not Listed     IF48PDL     MOD N°     CUSTOMER DRAWING     um Receptacle 8D series   ar NPRDS / PROJECT   859   J.COM   This document is the property of<br>SOURIAU   it must not be reproduced or<br>communicated without permission   AU DRG N°   F48PDL-C                                                                                                                                                                                                                                                                                                                                                                                                   | AS EXAMPLE                                                                      |                                   |                                         |          |                                                                                                                  | 3 |  |  |  |
| IF48PDL 2   1F48PDL MOD N°   CUSTOMER DRAWING   um Receptacle 8D series   ar NPRDS / PROJECT   859   J.COM   This document is the property of SOURIAU   it must not be reproduced or communicated without permission   AU DRG N°   F48PDL-C                                                                                                                                                                                                                                                                                                                                                                                                                                                                                                                                                                    | s which does<br>er of the Par<br>ndation, tech                                  | s not co<br>ties or k<br>nnical n | mply with<br>by a third part<br>otice.) |          |                                                                                                                  |   |  |  |  |
| MOD N°<br>CUSTOMER DRAWING<br>um Receptacle 8D series<br>ar NPRDS / PROJECT<br>859<br>D.COM<br>This document is the property of<br>SOURIAU<br>it must not be reproduced or<br>communicated without permission<br>NU DRG N°<br>F48PDL-C<br>1/2                                                                                                                                                                                                                                                                                                                                                                                                                                                                                                                                                                  | untry<br>FR                                                                     | Jurisc                            |                                         | rol List |                                                                                                                  | 2 |  |  |  |
| CUSTOMER DRAWING         um Receptacle 8D series         ar         NPRDS / PROJECT         859         This document is the property of SOURIAU         SOURIAU         it must not be reproduced or communicated without permission         NU DRG N°         SHEET         1/2                                                                                                                                                                                                                                                                                                                                                                                                                                                                                                                              | 1F48P[                                                                          | DL                                |                                         |          |                                                                                                                  |   |  |  |  |
| CUSTOMER DRAWING         um Receptacle 8D series         ar         NPRDS / PROJECT         859         This document is the property of SOURIAU         SOURIAU         it must not be reproduced or communicated without permission         NU DRG N°         SHEET         1/2                                                                                                                                                                                                                                                                                                                                                                                                                                                                                                                              |                                                                                 |                                   |                                         |          |                                                                                                                  |   |  |  |  |
| um Receptacle 8D series ar NPRDS / PROJECT 859 1 COM This document is the property of SOURIAU it must not be reproduced or communicated without permission NU DRG N° F48PDL-C 1/2                                                                                                                                                                                                                                                                                                                                                                                                                                                                                                                                                                                                                              |                                                                                 |                                   | CUSTOME                                 |          | MOD N°                                                                                                           |   |  |  |  |
| 859       This document is the property of SOURIAU it must not be reproduced or communicated without permission       NU DRG N°     SHEET       F48PDL-C     1/2                                                                                                                                                                                                                                                                                                                                                                                                                                                                                                                                                                                                                                               | um Rece                                                                         |                                   |                                         |          |                                                                                                                  |   |  |  |  |
| Image: Source of Source of Source of Source of Communicated without permission     1       Image: Source of Source of Communicated without permission     1       Image: Source of Communicated without permission     1                                                                                                                                                                                                                                                                                                                                   | ar                                                                              |                                   |                                         |          |                                                                                                                  | - |  |  |  |
| SOURIAU       it must not be reproduced or       communicated without permission       AU DRG N°       F48PDL-C                                                                                                                                                                                                                                                                                                                                                                                                                                                                                                                                                                                                                                                                                                |                                                                                 |                                   |                                         |          | and the second | 1 |  |  |  |
| F48PDL-C 1/2                                                                                                                                                                                                                                                                                                                                                                                                                                                                                                                                                                                                                                                                                                                                                                                                   | .COM SOURIAU<br>it must not be reproduced or<br>communicated without permission |                                   |                                         |          |                                                                                                                  |   |  |  |  |
|                                                                                                                                                                                                                                                                                                                                                                                                                                                                                                                                                                                                                                                                                                                                                                                                                |                                                                                 |                                   |                                         |          |                                                                                                                  |   |  |  |  |
|                                                                                                                                                                                                                                                                                                                                                                                                                                                                                                                                                                                                                                                                                                                                                                                                                |                                                                                 |                                   |                                         | Δ        | 1/2                                                                                                              | J |  |  |  |
|                                                                                                                                                                                                                                                                                                                                                                                                                                                                                                                                                                                                                                                                                                                                                                                                                | D                                                                               |                                   | I                                       | ~        |                                                                                                                  |   |  |  |  |