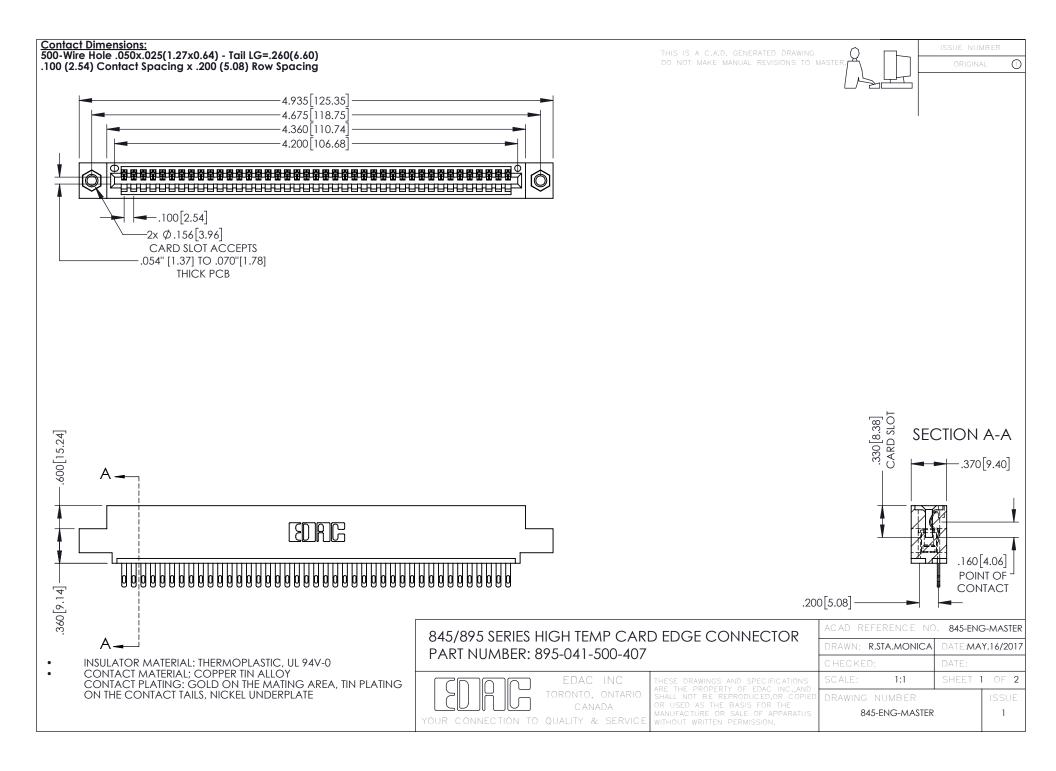

- INSULATOR MATERIAL: THERMOPLASTIC POLYESTER, UL 94V-0 DAP MATERIAL AVAILABLE UPON REQUEST
- CONTACT MATERIAL; COPPER ALLOY

**Contact Code 558** 

CONTACT PLATING: GOLD ON THE MATING AREA, TIN PLATING ON THE CONTACT TAILS, NICKEL UNDERPLATE

## 845/895 SERIES HIGH TEMP CARD EDGE CONNECTOR CONTACT CODE 555,556,558,559,560 DIMENSIONS

YOUR CONNECTION TO QUALITY & SERVICE

Contact Code 559

|   | ACAD REFERENCE NO   | . 845-ENG-MASTER |
|---|---------------------|------------------|
|   | DRAWN: R.STA.MONICA | DATE:MAY.16/2017 |
|   | CHECKED:            | DATE:            |
|   | SCALE: 1:1          | SHEET 2 OF 2     |
| D | DRAWING NUMBER      | ISSUE            |

Contact Code 560

845-ENG-MASTER