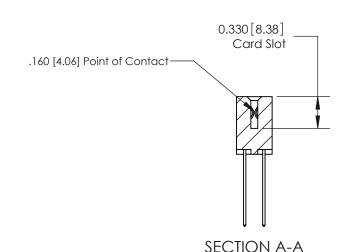

ISSUE NUMBER

ORIGINAL

1

|                               | 837/887 Series High Temp Card Edge Connector                                                                                                                                                                |                                  | ACAD REFERENCE | NO. 837 EN       | 837 ENG MASTER |  |
|-------------------------------|-------------------------------------------------------------------------------------------------------------------------------------------------------------------------------------------------------------|----------------------------------|----------------|------------------|----------------|--|
| Contact Bend Detail           |                                                                                                                                                                                                             | DRAWN: J.LEE                     | DATE: OC       | DATE: OCT. 06/09 |                |  |
|                               | Confact Bend Defail                                                                                                                                                                                         |                                  | CHECKED:       | DATE:            | DATE:          |  |
| EDAC INC THESE DRAWINGS AND S | THESE DRAWINGS AND SPECIFICATIONS                                                                                                                                                                           | SCALE: NTS                       | SHEET          | 2 <b>OF</b> 2    |                |  |
|                               | TORONTO, ONTARIO CANADA YOUR CONNECTION TO QUALITY & SERVICE  TORONTO, ONTARIO SHALL NOT BE REPRODUCED, OR COPIED OR USED AS THE BASIS FOR THE MANUFACTURE OR SALE OF APPARATUS WITHOUT WRITTEN PERMISSION. | DRAWING NUMBER                   |                | ISSUE            |                |  |
|                               |                                                                                                                                                                                                             | MANUFACTURE OR SALE OF APPARATUS | 837 Assembly   |                  | 1              |  |