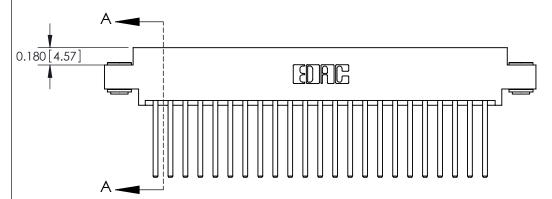

## **Contact Detail**

544-Wire Wrap .050x.025(1.27x0.64) - Tail LG=.750(19.05)

.156 [3.96] Contact Spacing x .200 [5.08] Row Spacing

THIS IS A C.A.D. GENERATED DRAWING DO NOT MAKE MANUAL REVISIONS TO MASTER.