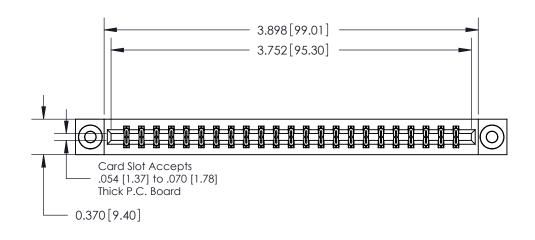

**Mounting Option** 

03-.116 (2.95) I.D. Floating Eyelets

## **Contact Detail**

544-Wire Wrap .050x.025(1.27x0.64) - Tail LG=.750(19.05)

.156 [3.96] Contact Spacing x .200 [5.08] Row Spacing

THIS IS A C.A.D. GENERATED DRAWING DO NOT MAKE MANUAL REVISIONS TO MASTER.