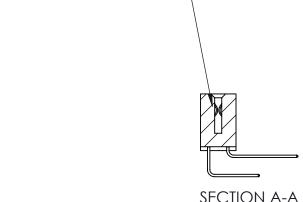

842 Assembly

THIS IS A C.A.D. GENERATED DRAWING DO NOT MAKE MANUAL REVISIONS TO MASTER

ORIGINAL (1)

| 842/892 Series High Temp Card Edge Connector<br>Contact Bend Detail           |                                                                 | ACAD REFERENCE NO. 842 ENG MASTER |             |                  |       |
|-------------------------------------------------------------------------------|-----------------------------------------------------------------|-----------------------------------|-------------|------------------|-------|
|                                                                               |                                                                 | DRAWN:                            | J.LEE       | DATE: OCT. 06/09 |       |
|                                                                               |                                                                 | CHECKED:                          |             | DATE:            |       |
| EDAC INC THESE DRAWINGS AND SPECIFICATIONS ARE THE PROPERTY OF EDAC INC., AND | SCALE:                                                          | NTS                               | SHEET :     | 2 OF 3           |       |
| TORONTO, ONTARIO                                                              | SHALL NOT BE REPRODUCED, OR COPIED OR USED AS THE BASIS FOR THE | DRAWING                           | NUMBER      |                  | ISSUE |
| YOUR CONNECTION TO QUALITY & SERVICE                                          | MANUFACTURE OR SALE OF APPARATUS WITHOUT WRITTEN PERMISSION.    | 8                                 | 42 Assembly |                  | 1     |