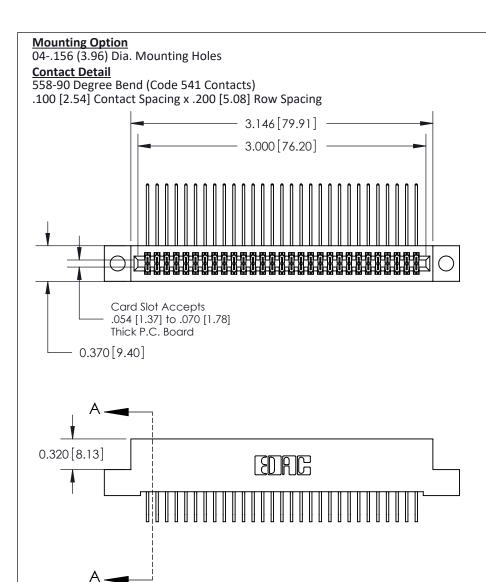

## **See Accompanying Pages for:**

- **Contact Bend Details**
- **Mounting Options**

842/892 Series High Temp Card Edge Connector Part Number: 842-058-558-204

| ACAD REFERENCE NO. 842 ENG MASTER |                  |  |  |
|-----------------------------------|------------------|--|--|
| DRAWN: J.LEE                      | DATE: OCT. 06/09 |  |  |
| CHECKED:                          | DATE:            |  |  |
| SCALE: NTS                        | SHEET 1 OF 3     |  |  |
| DRAWING NUMBER                    | ISSUE            |  |  |

842 Assembly

THIS IS A C.A.D. GENERATED DRAWING DO NOT MAKE MANUAL REVISIONS TO MASTER

ORIGINAL (1)

| 842/892 Series High Temp Card Edge Connector<br>Contact Bend Detail           |                                                                 | ACAD REFERENCE NO. 842 ENG MASTER |             |                  |       |
|-------------------------------------------------------------------------------|-----------------------------------------------------------------|-----------------------------------|-------------|------------------|-------|
|                                                                               |                                                                 | DRAWN:                            | J.LEE       | DATE: OCT. 06/09 |       |
|                                                                               |                                                                 | CHECKED:                          |             | DATE:            |       |
| EDAC INC THESE DRAWINGS AND SPECIFICATIONS ARE THE PROPERTY OF EDAC INC., AND | SCALE:                                                          | NTS                               | SHEET :     | 2 OF 3           |       |
| TORONTO, ONTARIO                                                              | SHALL NOT BE REPRODUCED, OR COPIED OR USED AS THE BASIS FOR THE | DRAWING                           | NUMBER      |                  | ISSUE |
| YOUR CONNECTION TO QUALITY & SERVICE                                          | MANUFACTURE OR SALE OF APPARATUS WITHOUT WRITTEN PERMISSION.    | 8                                 | 42 Assembly |                  | 1     |