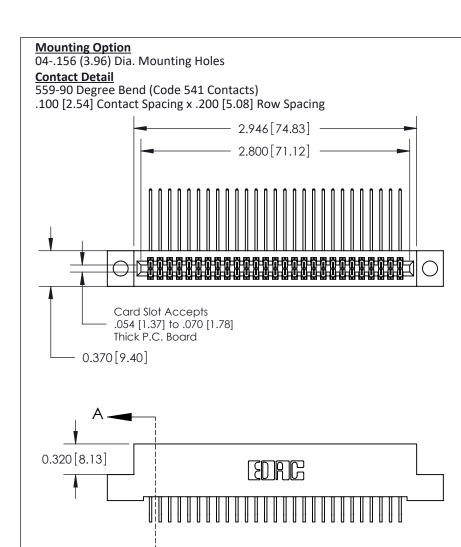

## **See Accompanying Pages for:**

- **Contact Bend Details**
- **Mounting Options**

THIS IS A C.A.D. GENERATED DRAWING DO NOT MAKE MANUAL REVISIONS TO MASTER

ORIGINAL (1)

| 842/892 Series High Temp C           | ACAD REFERENCE NO. 842 ENG MASTER                               |              |        |          |          |
|--------------------------------------|-----------------------------------------------------------------|--------------|--------|----------|----------|
| Contact Bend Detail                  |                                                                 |              | J.LEE  | DATE: OC | T. 06/09 |
|                                      |                                                                 |              | ):     | DATE:    |          |
| EDAC INC                             | ARE THE REORESTY OF ERAC INC. AND                               |              | NTS    | SHEET :  | 2 OF 3   |
| TORONTO, ONTARIO                     | SHALL NOT BE REPRODUCED, OR COPIED OR USED AS THE BASIS FOR THE | DRAWING      | NUMBER |          | ISSUE    |
| YOUR CONNECTION TO QUALITY & SERVICE | MANUFACTURE OR SALE OF APPARATUS WITHOUT WRITTEN PERMISSION.    | 842 Assembly |        |          | 1        |