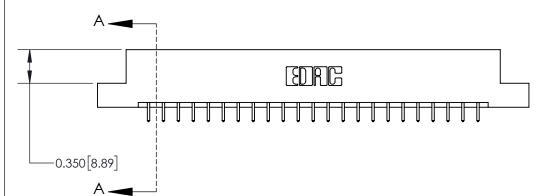

ISSUE NUMBER

ORIGINAL

**See Accompanying Page for:** 

**Contact Bend Details** 

837/887 Series High Temp Card Edge Connector Part Number: 837-046-521-207

YOUR CONNECTION TO QUALITY & SERVICE

**EDAC INC** TORONTO, ONTARIO CANADA

ISSUE NUMBER

ORIGINAL

1

| 837/887 Series High Temp Card Edge Connector<br>Contact Bend Detail |                                                                                                                                                                                     | ACAD REFERENCE NO. | 837 ENG MASTER   |               |
|---------------------------------------------------------------------|-------------------------------------------------------------------------------------------------------------------------------------------------------------------------------------|--------------------|------------------|---------------|
|                                                                     |                                                                                                                                                                                     | DRAWN: J.LEE       | DATE: OCT. 06/09 |               |
|                                                                     |                                                                                                                                                                                     | CHECKED:           | DATE:            |               |
| EDAC INC                                                            | TORONTO, ONTARIO CANADA  TORONTO, ONTARIO CANADA  ARE THE PROPERTY OF EDAC INC.,AND SHALL NOT BE REPRODUCED,OR COPIED OR USED AS THE BASIS FOR THE MANUFACTURE OR SALE OF APPARATUS | SCALE: NTS         | SHEET            | 2 <b>OF</b> 2 |
| TORONTO, ONTARIO                                                    |                                                                                                                                                                                     | DRAWING NUMBER     | •                | ISSUE         |
| YOUR CONNECTION TO QUALITY & SERVICE                                |                                                                                                                                                                                     | 837 Assembly       |                  | 1             |