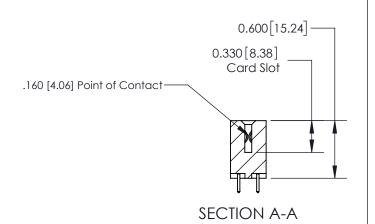

ISSUE NUMBER

ORIGINAL

1

| 837/887 Series High Temp Card Edge Connector<br>Contact Bend Detail |                                                                                                                                                                                     | ACAD REFERENCE NO. | 837 ENG MASTER   |               |
|---------------------------------------------------------------------|-------------------------------------------------------------------------------------------------------------------------------------------------------------------------------------|--------------------|------------------|---------------|
|                                                                     |                                                                                                                                                                                     | DRAWN: J.LEE       | DATE: OCT. 06/09 |               |
|                                                                     |                                                                                                                                                                                     | CHECKED:           | DATE:            |               |
| EDAC INC                                                            | TORONTO, ONTARIO CANADA  TORONTO, ONTARIO CANADA  ARE THE PROPERTY OF EDAC INC.,AND SHALL NOT BE REPRODUCED,OR COPIED OR USED AS THE BASIS FOR THE MANUFACTURE OR SALE OF APPARATUS | SCALE: NTS         | SHEET            | 2 <b>OF</b> 2 |
| TORONTO, ONTARIO                                                    |                                                                                                                                                                                     | DRAWING NUMBER     | •                | ISSUE         |
| YOUR CONNECTION TO QUALITY & SERVICE                                |                                                                                                                                                                                     | 837 Assembly       |                  | 1             |