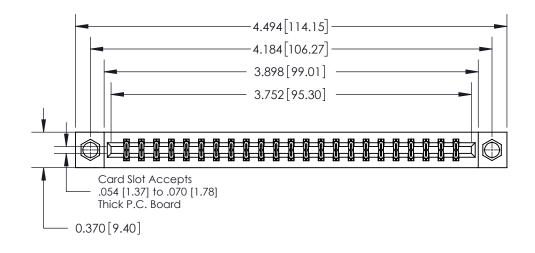

**Mounting Option** 

07-M3-0.5 Metric Threaded Inserts

## **Contact Detail**

521-P.C. Tail .025 Sq.(0.64 Sq.) - Tail LG=.150(3.81)

.156 [3.96] Contact Spacing x .200 [5.08] Row Spacing

THIS IS A C.A.D. GENERATED DRAWING DO NOT MAKE MANUAL REVISIONS TO MASTER.

ISSUE NUMBER

ORIGINAL

**See Accompanying Page for:** 

**Contact Bend Details** 

837/887 Series High Temp Card Edge Connector Part Number: 837-046-521-207

YOUR CONNECTION TO QUALITY & SERVICE

**EDAC INC** TORONTO, ONTARIO CANADA