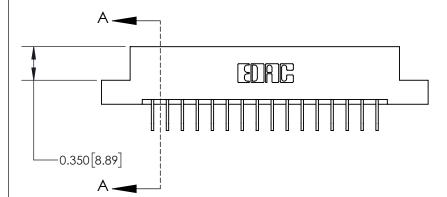

**Mounting Option** 

08-#4-40 Unified Threaded Inserts

## **Contact Detail**

558-90 Degree Bend (Code 541 Contacts) .156 [3.96] Contact Spacing x .200 [5.08] Row Spacing





THIS IS A C.A.D. GENERATED DRAWING DO NOT MAKE MANUAL REVISIONS TO MASTER.



ISSUE NUMBER

ORIGINAL



**See Accompanying Page for:** 

**Contact Bend Details** 

| 837/887 Series High Temp Card Edge Connector |
|----------------------------------------------|
| Part Number: 837-032-558-208                 |

|                    | EDAC INC          |
|--------------------|-------------------|
|                    | TORONTO, ONTARIO  |
|                    | CANADA            |
| YOUR CONNECTION TO | QUALITY & SERVICE |

**EDAC INC** TORONTO, ONTARIO CANADA

THESE DRAWINGS AND SPECIFICATIONS ARE THE PROPERTY OF EDAC INC.,AND SHALL NOT BE REPRODUCED,OR COPIED OR USED AS THE BASIS FOR THE MANUFACTURE OR SALE OF APPARATUS WITHOUT WRITTEN PERMISSION.

| ACAD REFERENCE NO. | 837 ENG MASTER