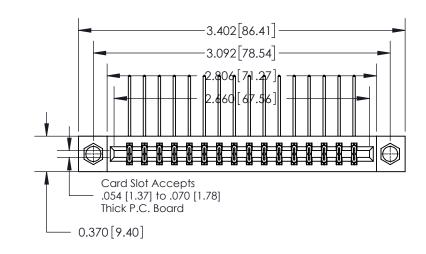

**See Accompanying Page for:** 

**Contact Bend Details** 

| 837/887 Series High Temp Card Edge Connector |
|----------------------------------------------|
| Part Number: 837-032-558-208                 |