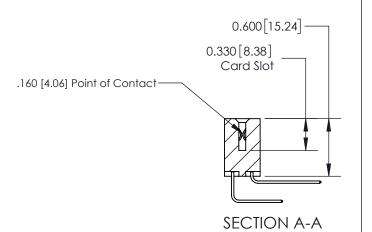

## **Contact Detail**

558-90 Degree Bend (Code 541 Contacts) .156 [3.96] Contact Spacing x .200 [5.08] Row Spacing

THIS IS A C.A.D. GENERATED DRAWING DO NOT MAKE MANUAL REVISIONS TO MASTER.

ISSUE NUMBER

ORIGINAL