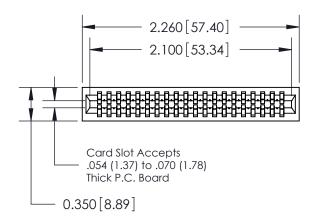

THIS IS A C.A.D. GENERATED DRAWING DO NOT MAKE MANUAL REVISIONS TO MASTER.

ISSUE NUMBER

ORIGINAL

Contact Information
522-P.C. Tail, Regular Point - Tail LG.=.375(9.53)
.100" (2.54mm) Contact Spacing x .200" (5.08mm) Row Spacing