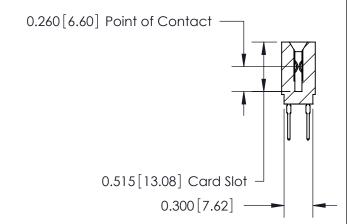

THIS IS A C.A.D. GENERATED DRAWING DO NOT MAKE MANUAL REVISIONS TO MASTER.

ISSUE NUMBER

ORIGINAL

Contact Information
522-P.C. Tail, Regular Point - Tail LG.=.375(9.53)
.100" (2.54mm) Contact Spacing x .200" (5.08mm) Row Spacing