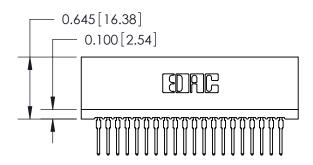

THIS IS A C.A.D. GENERATED DRAWING DO NOT MAKE MANUAL REVISIONS TO MASTER.

ISSUE NUMBER

ORIGINAL

Contact Information
522-P.C. Tail, Regular Point - Tail LG.=.375(9.53)
.100" (2.54mm) Contact Spacing x .200" (5.08mm) Row Spacing