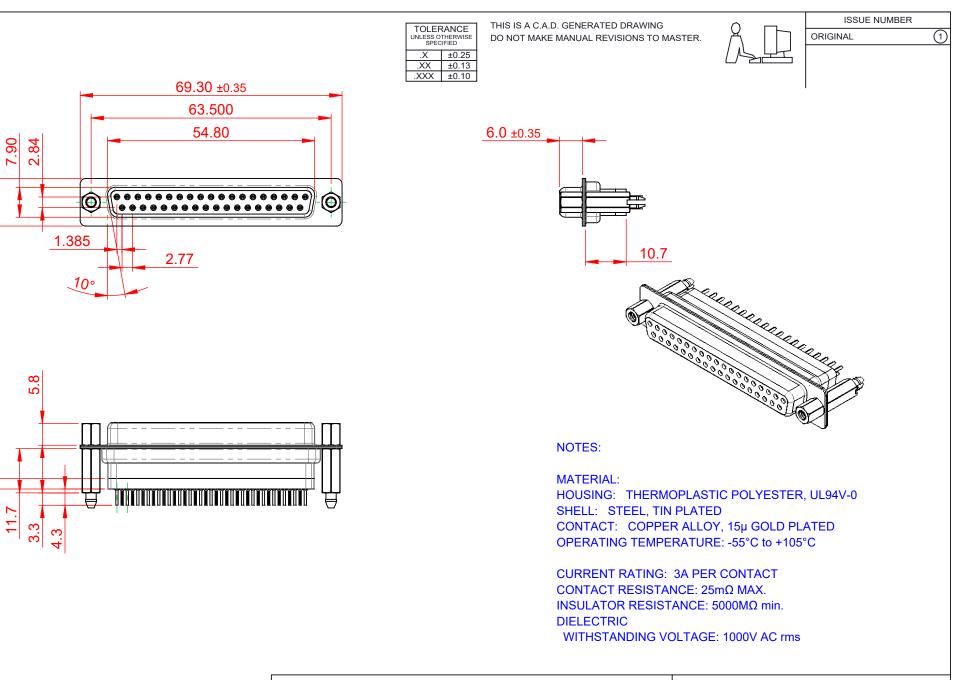

|                                                                                |                                                                                                                                                                                                                | SW REFERENCE NO.: 628 ASSEMBLY |                  |       |
|--------------------------------------------------------------------------------|----------------------------------------------------------------------------------------------------------------------------------------------------------------------------------------------------------------|--------------------------------|------------------|-------|
| 628 SERIES D-SUB C                                                             | ONNECTOR                                                                                                                                                                                                       | DRAWN: C.B                     | DATE: AUG. 01/20 | 018   |
|                                                                                |                                                                                                                                                                                                                | CHECKED:                       | DATE:            |       |
| EDAC INC<br>TORONTO, ONTARIO<br>CANADA<br>YOUR CONNECTION TO QUALITY & SERVICE | THESE DRAWINGS AND SPECIFICATIONS<br>ARE THE PROPERTY OF EDAC INC.,AND<br>SHALL NOT BE REPRODUCED,OR COPIED<br>OR USED AS THE BASIS FOR THE<br>MANUFACTURE OR SALE OF APPARATUS<br>WITHOUT WRITTEN PERMISSION. | SCALE: 1:1                     | SHEET 1 OF       | 1     |
|                                                                                |                                                                                                                                                                                                                | DRAWING NUMBER: 628-037-       | 341-277          | ISSUE |
|                                                                                |                                                                                                                                                                                                                | PART NUMBER: 628-037-          | 341-277          | 1     |