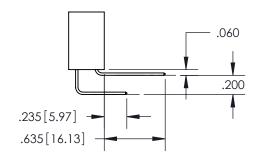

345-ENG-MASTER

ISSUE NUMBER ORIGINAL 1

**Contact Code 558** 

**Contact Code 559** 

Contact Code 560

- INSULATOR MATERIAL: THERMOPLASTIC POLYESTER, UL 94V-0
- DAP MATERIAL AVAILABLE UPON REQUEST
- CONTACT MATERIAL; COPPER ALLOY

CONTACT PLATING: GOLD ON THE MATING AREA, TIN PLATING ON THE CONTACT TAILS, NICKEL UNDERPLATE

\*FOR ALL OTHER SPECIFICATIONS REFER TO SHEET 3\*