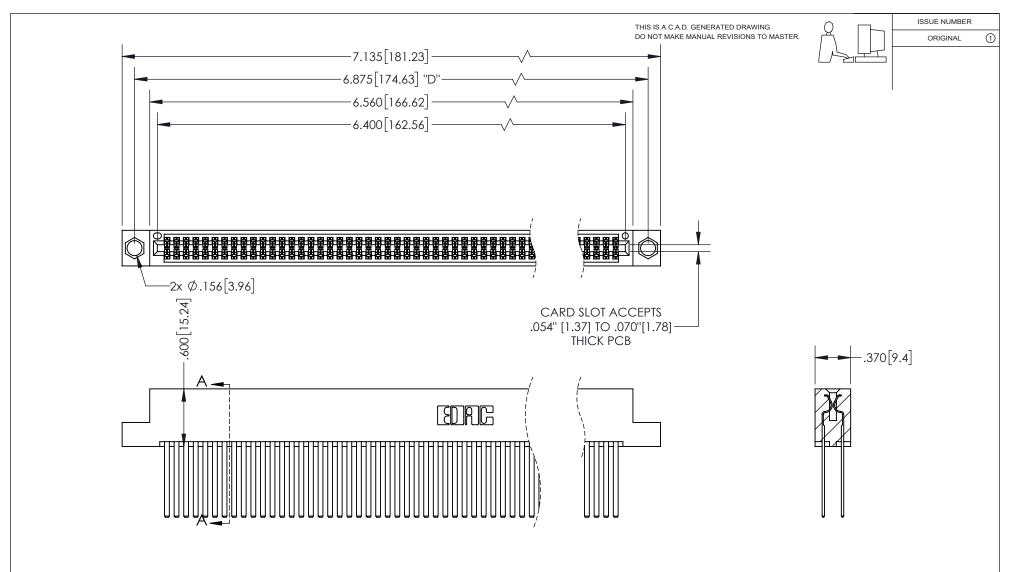

<u>Contact Dimensions:</u> 544-Wire Wrap .050x.025(1.27x0.64) - Tail LG=.750(19.05) .100 (2.54) Contact Spacing x .200 (5.08) Row Spacing

INSULATOR MATERIAL: THERMOPLASTIC PBT, UL 94V-0 CONTACT MATERIAL; COPPER TIN ALLOY
CONTACT PLATING: GOLD ON THE MATING AREA, TIN PLATING
ON THE CONTACT TAILS, NICKEL UNDERPLATE

## 345/395 SERIES CARD EDGE CONNECTOR PART NUMBER: 395-126-544-204

**EDAC INC** TORONTO, ONTARIO CANADA

THESE DRAWINGS AND SPECIFICATIONS ARE THE PROPERTY OF EDAC INC.,AND SHALL NOT BE REPRODUCED, OR COPIED OR USED AS THE BASIS FOR THE MANUFACTURE OR SALE OF APPARATUS WITHOUT WRITTEN PERMISSION.