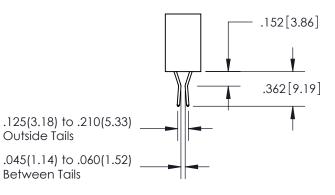

345-ENG-MASTER

ISSUE NUMBER ORIGINAL 1

**Contact Code 558** 

**Contact Code 559** 

Contact Code 560

- INSULATOR MATERIAL: THERMOPLASTIC POLYESTER, UL 94V-0
- DAP MATERIAL AVAILABLE UPON REQUEST
- CONTACT MATERIAL; COPPER ALLOY

CONTACT PLATING: GOLD ON THE MATING AREA, TIN PLATING ON THE CONTACT TAILS, NICKEL UNDERPLATE

\*FOR ALL OTHER SPECIFICATIONS REFER TO SHEET 3\*