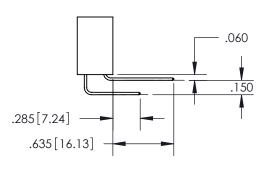

345-ENG-MASTER

ISSUE NUMBER ORIGINAL 1

**Contact Code 558** 

**Contact Code 559** 

Contact Code 560

- INSULATOR MATERIAL: THERMOPLASTIC POLYESTER, UL 94V-0
- DAP MATERIAL AVAILABLE UPON REQUEST
- CONTACT MATERIAL; COPPER ALLOY

CONTACT PLATING: GOLD ON THE MATING AREA, TIN PLATING ON THE CONTACT TAILS, NICKEL UNDERPLATE

\*FOR ALL OTHER SPECIFICATIONS REFER TO SHEET 3\*