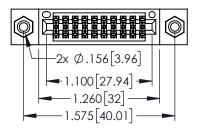

<u>Contact Dimensions:</u>
525-P.C. Tail .018 Sq.(0.46 Sq.) - Tail LG=.150(3.81)
.100 (2.54) Contact Spacing x .200 (5.08) Row Spacing

..330[8.38] CARD SLOT .160[4.06] POINT OF CONTACT

1

INSULATOR MATERIAL: THERMOPLASTIC PBT BLACK, UL 94V-0

CONTACT MATERIAL; COPPER TIN ALLOY CONTACT PLATING: GOLD ON THE MATING AREA, TIN PLATING ON THE CONTACT TAILS, NICKEL UNDERPLATE

| 345/395 SERIES CARD EDGE CONNECTOR |
|------------------------------------|
| PART NUMBER: 395-020-525-808       |

| ACAD REFERENCE NO. 345-ENG-MASTER |                  |  |  |
|-----------------------------------|------------------|--|--|
| DRAWN: R.STA.MONICA               | DATE:MAY.16/2017 |  |  |
| CHECKED:                          | DATE:            |  |  |
| SCALE: 1:1                        | SHEET 1 OF 2     |  |  |
| DRAWING NUMBER                    | ISSUE            |  |  |
| 345-ENG-MASTER                    | 1                |  |  |