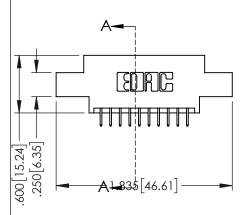

<u>Contact Dimensions:</u>
525-P.C. Tail .018 Sq.(0.46 Sq.) - Tail LG=.150(3.81)
.100 (2.54) Contact Spacing x .200 (5.08) Row Spacing

..330[8.38] CARD SLOT .160[4.06] POINT OF CONTACT

1

INSULATOR MATERIAL: THERMOPLASTIC PBT BLACK, UL 94V-0

CONTACT MATERIAL; COPPER TIN ALLOY CONTACT PLATING: GOLD ON THE MATING AREA, TIN PLATING ON THE CONTACT TAILS, NICKEL UNDERPLATE

| 345/395 SERIES CARD EDGE CONNECTOR |
|------------------------------------|
| PART NUMBER: 395-020-525-808       |

| ACAD REFERENCE NO. 345-ENG-MASTER |                  |  |  |
|-----------------------------------|------------------|--|--|
| DRAWN: R.STA.MONICA               | DATE:MAY.16/2017 |  |  |
| CHECKED:                          | DATE:            |  |  |
| SCALE: 1:1                        | SHEET 1 OF 2     |  |  |
| DRAWING NUMBER                    | ISSUE            |  |  |
| 345-ENG-MASTER                    | 1                |  |  |