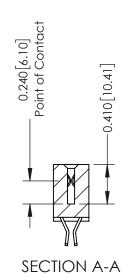

**Mounting Option** 

12-.128 (3.25) Dia. Side Mounting Holes

**Contact Detail** 

555-Extender Board Bend (Code 500 Contacts) .100 [2.54] Contact Spacing x .200 [5.08] Row Spacing