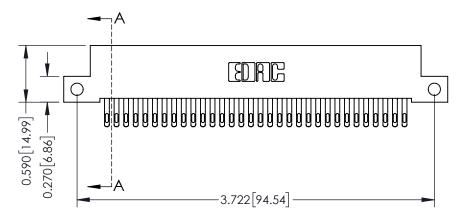

## **See Accompanying Pages for:**

- **Contact Bend Details**
- **Mounting Options**

342 / 392 Card Edge Connector Part Number: 392-064-555-212

YOUR CONNECTION TO QUALITY & SERVICE

CANADA

342 ENG MASTER J.LEE DATE: OCT. 06/09 SHEET 1 OF 3

THIS IS A C.A.D. GENERATED DRAWING DO NOT MAKE MANUAL REVISIONS TO MASTER

ISSUE NUMBER

ORIGINAL

1

| 342 / 392 Card Edge Connector<br>Mounting Options |                                                                                                                                                                                               | ACAD REFERENCE NO. 342 ENG MASTER |                         |        |  |  |
|---------------------------------------------------|-----------------------------------------------------------------------------------------------------------------------------------------------------------------------------------------------|-----------------------------------|-------------------------|--------|--|--|
|                                                   |                                                                                                                                                                                               | DRAWN: J.LEE                      | DATE: <b>OCT. 06/09</b> |        |  |  |
|                                                   |                                                                                                                                                                                               | CHECKED:                          | DATE:                   |        |  |  |
| TORONTO, ONTARIO                                  | THESE DRAWINGS AND SPECIFICATIONS ARE THE PROPERTY OF EDAC INCAND SHALL NOT BE REPRODUCED,OR COPIED OR USED AS THE BASIS FOR THE MANUFACTURE OR SALE OF APPARATUS WITHOUT WRITTEN PERMISSION. | SCALE: NTS                        | SHEET :                 | 3 OF 3 |  |  |
|                                                   |                                                                                                                                                                                               | DRAWING NUMBER                    | •                       | ISSUE  |  |  |
| YOUR CONNECTION TO QUALITY & SERVICE              |                                                                                                                                                                                               | 342 Assembly                      |                         | 1      |  |  |