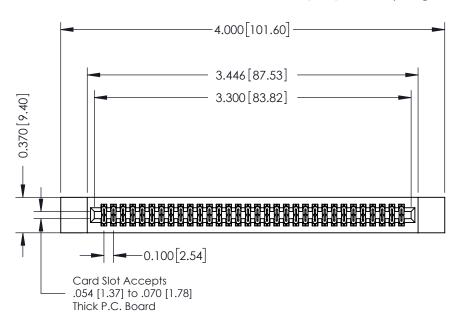

## **See Accompanying Pages for:**

- **Contact Bend Details**
- **Mounting Options**

342 / 392 Card Edge Connector Part Number: 392-064-555-212

YOUR CONNECTION TO QUALITY & SERVICE

CANADA

342 ENG MASTER J.LEE DATE: OCT. 06/09 SHEET 1 OF 3

342 Assembly

THIS IS A C.A.D. GENERATED DRAWING DO NOT MAKE MANUAL REVISIONS TO MASTER. ISSUE NUMBER

ORIGINAL

1

| 342 / 392 Series Card Edge Connector<br>Contact Bend Detail |                                                                                                                                                                                                  | ACAD REFERENCE NO. 342 ENG MASTER |             |                  |        |
|-------------------------------------------------------------|--------------------------------------------------------------------------------------------------------------------------------------------------------------------------------------------------|-----------------------------------|-------------|------------------|--------|
|                                                             |                                                                                                                                                                                                  | DRAWN:                            | J.LEE       | DATE: OCT. 06/09 |        |
|                                                             |                                                                                                                                                                                                  | CHECKED:                          |             | DATE:            |        |
| TORONTO, ONTARIO                                            | THESE DRAWINGS AND SPECIFICATIONS ARE THE PROPERTY OF EDAC INC. AND SHALL NOT BE REPRODUCED, OR COPIED OR USED AS THE BASIS FOR THE MANUFACTURE OR SALE OF APPARATUS WITHOUT WRITTEN PERMISSION. | SCALE:                            | NTS         | SHEET :          | 2 OF 3 |
|                                                             |                                                                                                                                                                                                  | DRAWING                           | NUMBER      |                  | ISSUE  |
| YOUR CONNECTION TO QUALITY & SERVICE                        |                                                                                                                                                                                                  | 3                                 | 42 Assembly |                  | 1      |