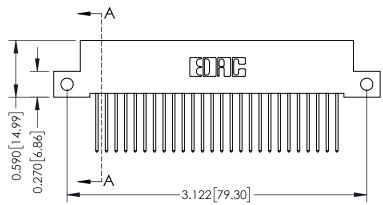

**Mounting Option** 

12-.128 (3.25) Dia. Side Mounting Holes

## **Contact Detail**

540-Wire Wrap .025 Sq.(0.64 Sq.) - Tail LG=.570(14.48) .100 [2.54] Contact Spacing x .200 [5.08] Row Spacing









## **See Accompanying Pages for:**

- **Contact Bend Details**
- **Mounting Options**

342 / 392 Card Edge Connector Part Number: 392-052-540-212

YOUR CONNECTION TO QUALITY & SERVICE

342 ENG MASTER DATE: OCT. 06/09 J.LEE SHEET 1 OF 3

342 Assembly

THIS IS A C.A.D. GENERATED DRAWING DO NOT MAKE MANUAL REVISIONS TO MASTER. ISSUE NUMBER

ORIGINAL

1



| 342 / 392 Series Card Edge Connector<br>Contact Bend Detail |                                                                                                                                                                                                  | ACAD REFERENCE NO. 342 ENG MASTER |             |                  |        |
|-------------------------------------------------------------|-----------------------------------------