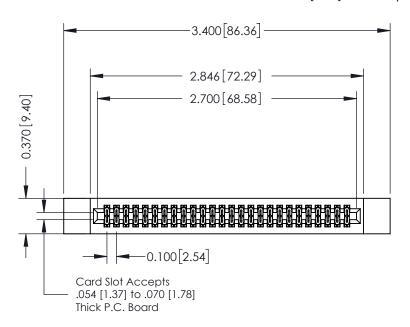

## **See Accompanying Pages for:**

- **Contact Bend Details**
- **Mounting Options**

342 / 392 Card Edge Connector Part Number: 392-052-540-212

YOUR CONNECTION TO QUALITY & SERVICE

342 ENG MASTER DATE: OCT. 06/09 J.LEE SHEET 1 OF 3