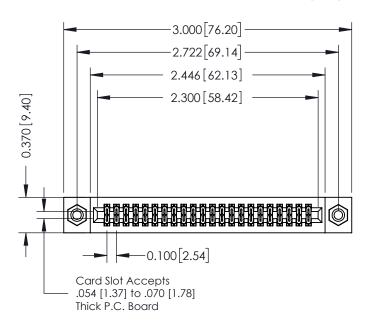

## **Mounting Option**

08-#4-40 Unified Threaded Inserts

## **Contact Detail**

524-P.C. Tail .018 Sq.(0.46 Sq.) - Tail LG=.185(4.70) .100 [2.54] Contact Spacing x .200 [5.08] Row Spacing

## **See Accompanying Pages for:**

- **Contact Bend Details**
- **Mounting Options**

342 / 392 Card Edge Connector Part Number: 392-044-524-208

YOUR CONNECTION TO QUALITY & SERVICE

342 ENG MASTER J.LEE DATE: OCT. 06/09 SHEET 1 OF 3