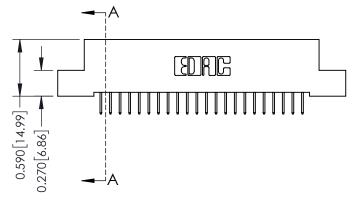

## 0.410[10.41] SECTION A-A

## **See Accompanying Pages for:**

- **Contact Bend Details**
- **Mounting Options**

342 / 392 Card Edge Connector Part Number: 392-044-524-208

YOUR CONNECTION TO QUALITY & SERVICE

342 ENG MASTER J.LEE DATE: OCT. 06/09 SHEET 1 OF 3