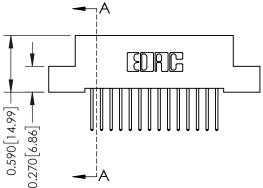

## **Contact Detail**

523-P.C. Tail .025 Sq.(0.64 Sq.) - Tail LG=.400(10.16) .100 [2.54] Contact Spacing x .200 [5.08] Row Spacing

## 0.240 [6.10] Point of Contact 0.410[10.41] SECTION A-A