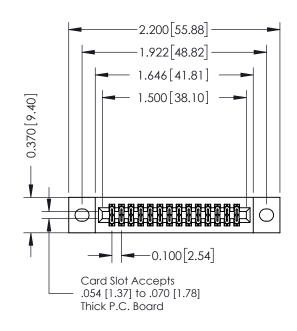

## **See Accompanying Pages for:**

- **Contact Bend Details**
- **Mounting Options**

| 342 / 392 Card Edge Connector |
|-------------------------------|
| Part Number: 392-028-523-202  |

342 ENG MASTER DATE: OCT. 06/09 J.LEE SHEET 1 OF 3 NTS