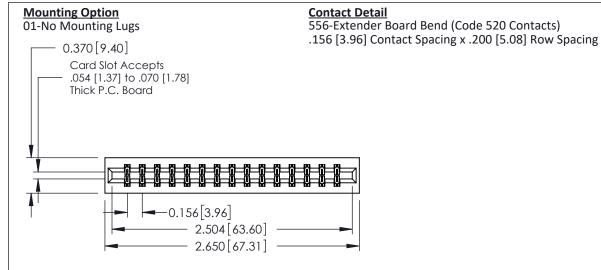

THIS IS A C.A.D. GENERATED DRAWING DO NOT MAKE MANUAL REVISIONS TO MASTER.

ISSUE NUMBER

ORIGINAL

0.160 [4.06] Point of Contact Card Slot 0.330[8.38]

0.600 [15.24]

**See Accompanying Pages for:** 

- **Contact Bend Details**
- **Mounting Options**

ISSUE NUMBER

ORIGINAL

1

| 337 / 387 Series Card Edge                                            | ACAD REFERENCE NO.                                                                                                                                                                              | 337 ENG MASTER |                              |               |
|-----------------------------------------------------------------------|-------------------------------------------------------------------------------------------------------------------------------------------------------------------------------------------------|----------------|------------------------------|---------------|
| Contact Bend Detail                                                   |                                                                                                                                                                                                 | DRAWN: J.LEE   | RAWN: J.LEE DATE: OCT. 06/09 |               |
| Corridor Beria Delaii                                                 |                                                                                                                                                                                                 | CHECKED:       | DATE:                        |               |
| EDAC INC TORONTO, ONTARIO CANADA YOUR CONNECTION TO QUALITY & SERVICE | THESE DRAWINGS AND SPECIFICATIONS ARE THE PROPERTY OF EDAC INC.,AND SHALL NOT BE REPRODUCED,OR COPIED OR USED AS THE BASIS FOR THE MANUFACTURE OR SALE OF APPARATUS WITHOUT WRITTEN PERMISSION. | SCALE: NTS     | SHEET                        | 2 <b>OF</b> 3 |
|                                                                       |                                                                                                                                                                                                 | DRAWING NUMBER |                              | ISSUE         |
|                                                                       |                                                                                                                                                                                                 | 337 Assembly   |                              | 1             |