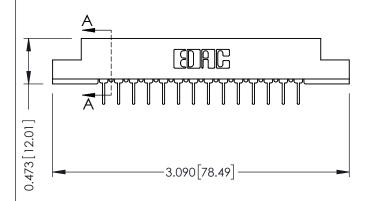

## **See Accompanying Pages for:**

- Contact Bend Details
- Mounting Options

.095 [2.41] Point of Contact (FROM BTM OF SLOT)

Card Slot Accepts .054 [1.37] to .070 [1.78] Thick P.C. Board

|    | ACAD REFERENCE | _ |
|----|----------------|---|
|    | DRAWN: J.LEE   |   |
|    | CHECKED:       |   |
| 1S | SCALE: NTS     | _ |
|    |                |   |