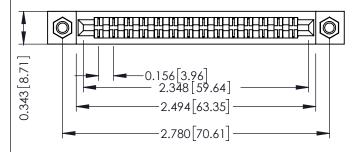

Mounting Option
M3-0.5 Metric Threaded Inserts

**Contact Detail** 

PC Tail .023x.013(0.58x0.33) - Tail LG=.213(5.41) .156 [3.96] Contact Spacing x .200 [5.08] Row Spacing THIS IS A C.A.D. GENERATED DRAWING DO NOT MAKE MANUAL REVISIONS TO MAS

## **See Accompanying Pages for:**

- Contact Bend Details
- Mounting Options

.095 [2.41] Point of Contact (FROM BTM OF SLOT)

Card Slot Accepts .054 [1.37] to .070 [1.78] Thick P.C. Board

|    | ACAD REFERENCE | _ |
|----|----------------|---|
|    | DRAWN: J.LEE   |   |
|    | CHECKED:       |   |
| 1S | SCALE: NTS     | _ |
|    |                |   |