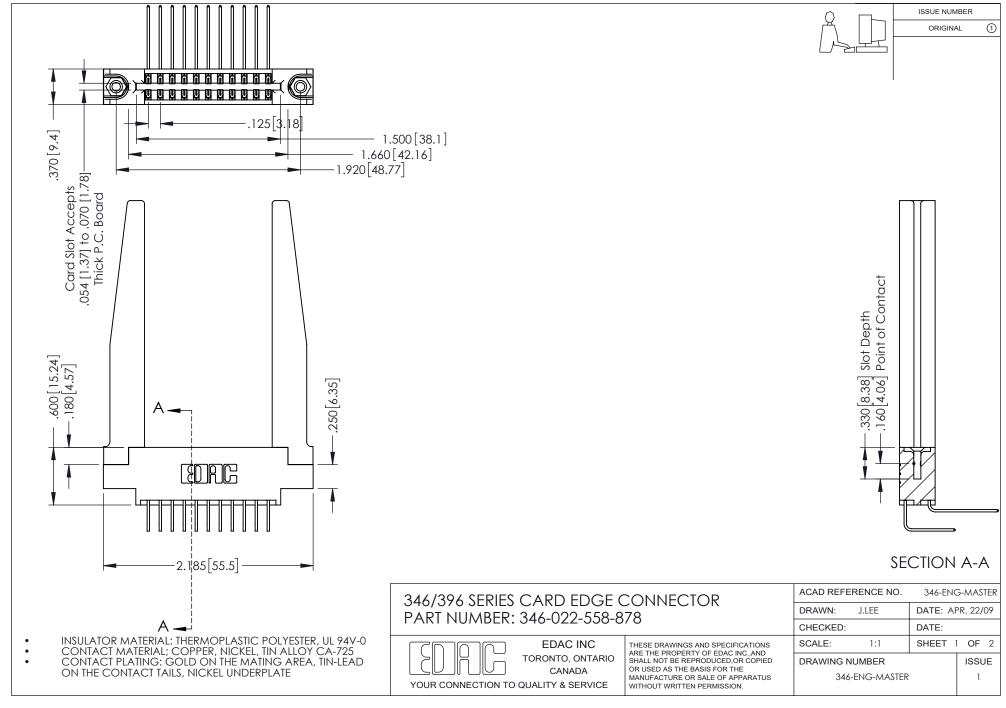

## **Contact Code 556**

INSULATOR MATERIAL: THERMOPLASTIC POLYESTER, UL 94V-0 CONTACT MATERIAL; COPPER, NICKEL, TIN ALLOY CA-725 CONTACT PLATING: GOLD ON THE MATING AREA, TIN-LEAD

ON THE CONTACT TAILS, NICKEL UNDERPLATE

## 346/396 SERIES CARD EDGE CONNECTOR CONTACT CODE 555,556,558,559,560 DIMENSIONS

YOUR CONNECTION TO QUALITY & SERVICE

**EDAC INC** TORONTO, ONTARIO CANADA

THESE DRAWINGS AND SPECIFICATIONS ARE THE PROPERTY OF EDAC INC.,AND SHALL NOT BE REPRODUCED, OR COPIED OR USED AS THE BASIS FOR THE MANUFACTURE OR SALE OF APPARATUS WITHOUT WRITTEN PERMISSION.