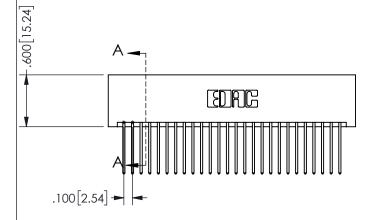

SECTION A-A

ISSUE NUMBER ORIGINAL

1

**Contact Code 558** 

Contact Code 559

**Contact Code 560** 

INSULATOR MATERIAL: THERMOPLASTIC POLYESTER, UL 94V-0

DAP MATERIAL AVAILABLE UPON REQUEST