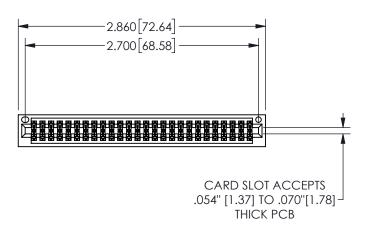

## .160 4.06 .330[8.38] POINT OF CARD SLOT CONTACT .370 [9.4]

<u>Contact Dimensions:</u>
540-Wire Wrap .025 Sq.(0.64 Sq.) - Tail LG=.560(14.22)
.100 (2.54) Contact Spacing x .200 (5.08) Row Spacing

345/395 SERIES CARD EDGE CONNECTOR PART NUMBER: 345-052-540-201