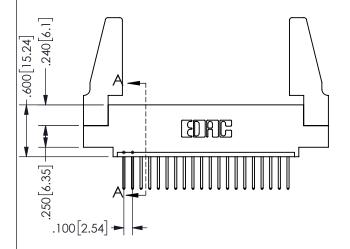

SECTION A-A

ORIGINAL 1

ISSUE NUMBER

**Contact Code 558** 

Contact Code 559

**Contact Code 560** 

INSULATOR MATERIAL: THERMOPLASTIC POLYESTER, UL 94V-0 DAP MATERIAL AVAILABLE UPON REQUEST

CONTACT MATERIAL; COPPER ALLOY CONTACT PLATING: GOLD ON THE MATING AREA, TIN PLATING ON THE CONTACT TAILS, NICKEL UNDERPLATE

345/395 SERIES CARD EDGE CONNECTOR CONTACT CODE 555,556,558,559,560 DIMENSIONS

YOUR CONNECTION TO QUALITY & SERVICE

**EDAC INC** TORONTO, ONTARIO CANADA

THESE DRAWINGS AND SPECIFICATIONS ARE THE PROPERTY OF EDAC INC.,AND SHALL NOT BE REPRODUCED, OR COPIED OR USED AS THE BASIS FOR THE MANUFACTURE OR SALE OF APPARATUS WITHOUT WRITTEN PERMISSION.

| ACAD REFERENCE NO.  | 345-ENG-MASTER   |        |  |
|---------------------|------------------|--------|--|
| DRAWN: R.STA.MONICA | DATE:MAY.16/2017 |        |  |
| CHECKED:            | DATE:            |        |  |
| SCALE: 1:1          | SHEET            | 2 OF 2 |  |
| DRAWING NUMBER      |                  | ISSUE  |  |
| 345-ENG-MASTER      |                  | 1      |  |