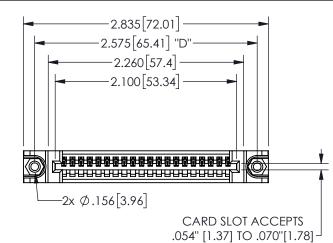

## 345/395 SERIES CARD EDGE CONNECTOR PART NUMBER: 345-020-523-488

YOUR CONNECTION TO QUALITY & SERVICE

**EDAC INC** TORONTO, ONTARIO CANADA

THESE DRAWINGS AND SPECIFICATIONS ARE THE PROPERTY OF EDAC INC.,AND SHALL NOT BE REPRODUCED,OR COPIED OR USED AS THE BASIS FOR THE MANUFACTURE OR SALE OF APPARATUS WITHOUT WRITTEN PERMISSION.

|                    | 02011011717  |                  |       |  |
|--------------------|--------------|------------------|-------|--|
| ACAD REFERENCE NO. |              | 345-ENG-MASTER   |       |  |
| DRAWN:             | R.STA.MONICA | DATE:MAY.16/2017 |       |  |
| CHECKED:           |              | DATE:            |       |  |
| SCALE:             | NTS          | SHEET            | OF 2  |  |
| DRAWING            | NUMBER       |                  | ISSUE |  |
| 345-ENG-MASTER     |              |                  | 1     |  |