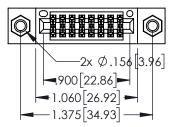

1

- INSULATOR MATERIAL: THERMOPLASTIC PBT BLACK, UL 94V-0
- CONTACT MATERIAL; COPPER TIN ALLOY CONTACT PLATING: GOLD ON THE MATING AREA, TIN PLATING ON THE CONTACT TAILS, NICKEL UNDERPLATE

| 345/395 SERIES CARD EDGE CONNECTOR |
|------------------------------------|
| PART NUMBER: 345-016-520-807       |