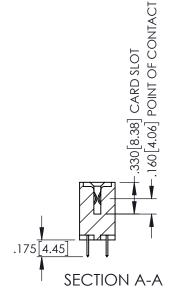

1

- INSULATOR MATERIAL: THERMOPLASTIC PBT BLACK, UL 94V-0
- CONTACT MATERIAL; COPPER TIN ALLOY CONTACT PLATING: GOLD ON THE MATING AREA, TIN PLATING ON THE CONTACT TAILS, NICKEL UNDERPLATE

| 345/395 SERIES CARD EDGE CONNECTOR |
|------------------------------------|
| PART NUMBER: 345-016-520-807       |