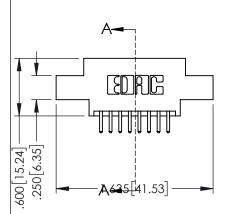

1

- INSULATOR MATERIAL: THERMOPLASTIC PBT BLACK, UL 94V-0
- CONTACT MATERIAL; COPPER TIN ALLOY CONTACT PLATING: GOLD ON THE MATING AREA, TIN PLATING ON THE CONTACT TAILS, NICKEL UNDERPLATE

| 345/395 SERIES CARD EDGE CONNECTOR |
|------------------------------------|
| PART NUMBER: 345-016-520-807       |