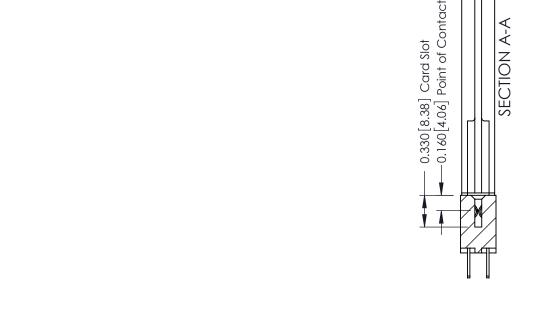

| 337 / 387 Series Card Edge Connector<br>Contact Bend Detail           |                                                                                                                                                                                                  | ACAD REFERENCE NO. 337 E |                  | G MASTER      |
|-----------------------------------------------------------------------|--------------------------------------------------------------------------------------------------------------------------------------------------------------------------------------------------|--------------------------|------------------|---------------|
|                                                                       |                                                                                                                                                                                                  | DRAWN: J.LEE             | DATE: OCT. 06/09 |               |
|                                                                       |                                                                                                                                                                                                  | CHECKED:                 | CKED: DATE:      |               |
| EDAC INC TORONTO, ONTARIO CANADA YOUR CONNECTION TO QUALITY & SERVICE | THESE DRAWINGS AND SPECIFICATIONS ARE THE PROPERTY OF EDAC INC.,AND SHALL NOT BE REPRODUCED, OR COPIED OR USED AS THE BASIS FOR THE MANUFACTURE OR SALE OF APPARATUS WITHOUT WRITTEN PERMISSION. | SCALE: NTS               | SHEET            | 2 <b>OF</b> 3 |
|                                                                       |                                                                                                                                                                                                  | DRAWING NUMBER           |                  | ISSUE         |
|                                                                       |                                                                                                                                                                                                  | 337 Assembly             |                  | 1             |