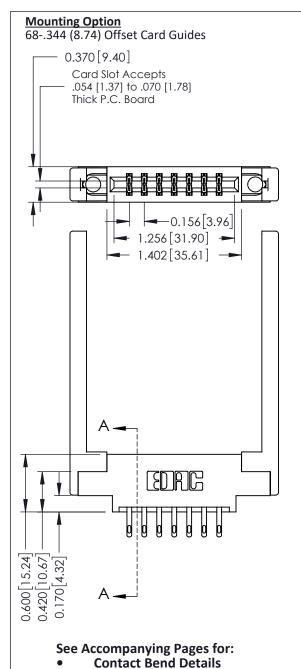

**Mounting Options** 

**Contact Detail** 

500-Wire Hole .050x.025(1.27x0.64) - Tail LG=.260(6.60) DO NOT MAKE MANUAL REVISIONS TO MASTER. .156 [3.96] Contact Spacing x .200 [5.08] Row Spacing

THIS IS A C.A.D. GENERATED DRAWING

SHEET

1

THESE DRAWINGS AND SPECIFICATIONS

ARE THE PROPERTY OF EDAC INC.,AND

OR USED AS THE BASIS FOR THE MANUFACTURE OR SALE OF APPARATUS

WITHOUT WRITTEN PERMISSION.

SHALL NOT BE REPRODUCED, OR COPIED

337 / 387 Series Card Edge Connector