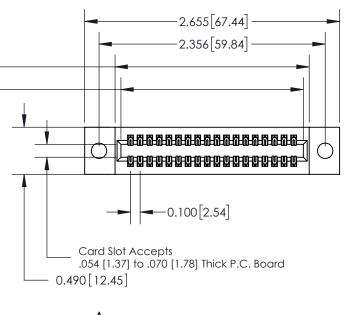

## **Contact Detail**

540-Wire Wrap .025 Sq.(0.64 Sq.) - Tail LG=.560(14.22) .100 [2.54] Contact Spacing x .300 [7.62] Row Spacing

0.600[15.24]

**See Accompanying Page for: Mounting Options** 

| 325 Card Edge Connector      |
|------------------------------|
| Part Number: 325-036-540-209 |