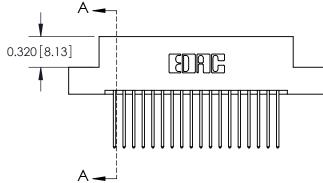

**SECTION A-A** 

THIS IS A C.A.D. GENERATED DRAWING
DO NOT MAKE MANUAL REVISIONS TO MASTER.

SSUE NUMBER

DRIGINAL

1

| 325 Card Edge Connector |                         |                                                               |          | ACAD REFERENCE NO. 325 ENG MASTER |           |        |  |
|-------------------------|-------------------------|---------------------------------------------------------------|----------|-----------------------------------|-----------|--------|--|
| Mounting Options        |                         | DRAWN:                                                        | J.LEE    | DATE: O                           | CT. 06/09 |        |  |
|                         | Mourning Ophons         |                                                               | CHECKED: |                                   | DATE:     |        |  |
|                         | TORONTO, ONTARIO CANADA | OR USED AS THE BASIS FOR THE MANUFACTURE OR SALE OF APPARATUS | SCALE:   | NTS                               | SHEET 2   | 2 OF 2 |  |
|                         |                         |                                                               | DRAWING  | NUMBER                            |           | ISSUE  |  |
|                         |                         |                                                               | 3        | 25 Assembly                       |           | 1      |  |