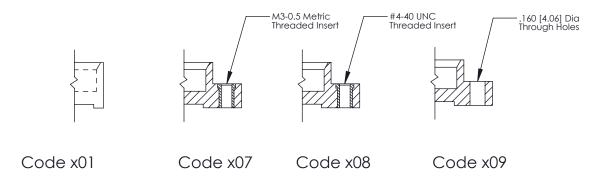

5 Sq.(0.64 Sq.) - Tail LG=.560(14.22) .100 [2.54] Contact Spacing x .300 [7.62] Row Spacing

0.600[15.24]





**See Accompanying Page for: Mounting Options** 

| 325 Card Edge Connector      |
|------------------------------|
| Part Number: 325-036-540-209 |

YOUR CONNECTION TO QUALITY & SERVICE

|   | ACAD REFERENCE NO | 325 ENG MASTER   |  |  |  |
|---|-------------------|------------------|--|--|--|
|   | DRAWN: J.LEE      | DATE: OCT. 06/09 |  |  |  |
|   | CHECKED:          | DATE:            |  |  |  |
|   | SCALE: NTS        | SHEET 1 OF 2     |  |  |  |
| ) | DRAWING NUMBER    | ISSUE            |  |  |  |
|   | 325 Assembly      | 1                |  |  |  |

**SECTION A-A** 

THIS IS A C.A.D. GENERATED DRAWING
DO NOT MAKE MANUAL REVISIONS TO MASTER.



SSUE NUMBER

DRIGINAL

1



| 325 Card Edge Connector |                         |                                                               |          | ACAD REFERENCE NO. 325 ENG MASTER |           |        |  |
|-------------------------|-------------------------|---------------------------------------------------------------|----------|-----------------------------------|-----------|--------|--|
| Mounting Options        |                         | DRAWN:                                                        | J.LEE    | DATE: O                           | CT. 06/09 |        |  |
|                         | Mourning Ophons         |                                                               | CHECKED: |                                   | DATE:     |        |  |
|                         | TORONTO, ONTAR