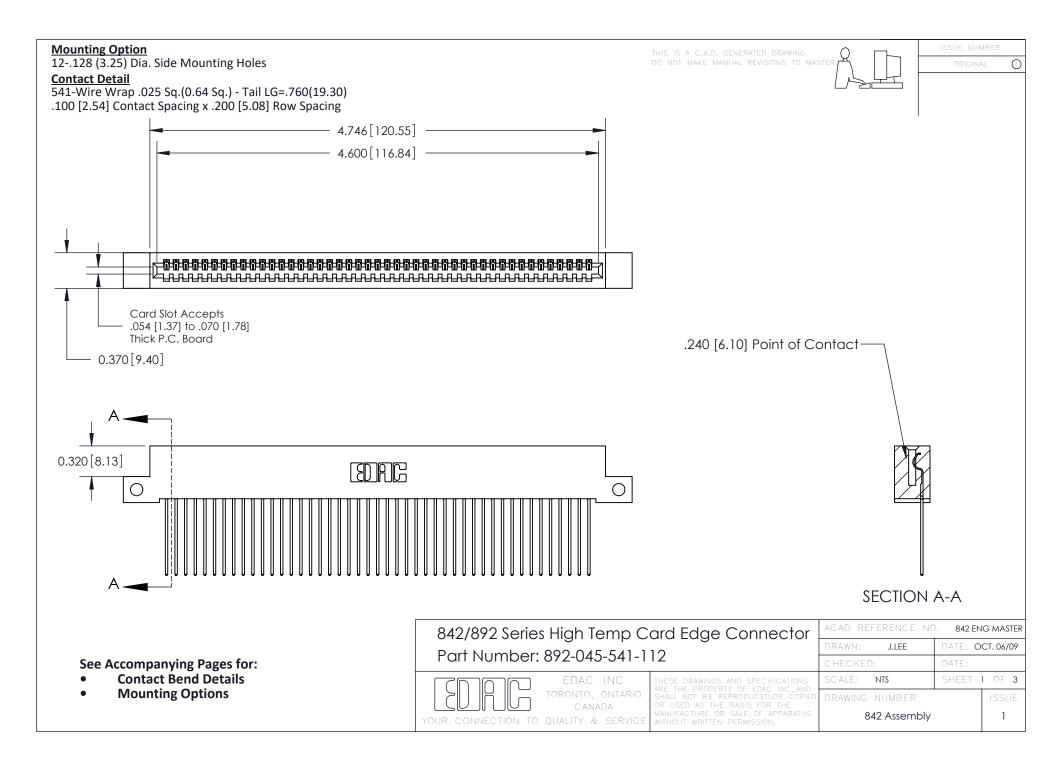

THIS IS A C.A.D. GENERATED DRAWING DO NOT MAKE MANUAL REVISIONS TO MASTER

ORIGINAL (1)



| 842/892 Series High Temp Card Edge Connector<br>Contact Bend Detail |                                                                                                 | ACAD REFERENCE NO. 842 ENG MASTER |             |                  |        |
|---------------------------------------------------------------------|-------------------------------------------------------------------------------------------------|-----------------------------------|-------------|------------------|--------|
|                                                                     |                                                                                                 | DRAWN:                            | J.LEE