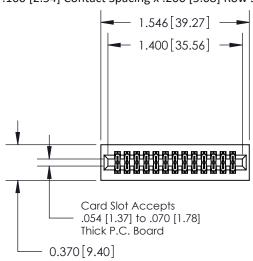

## **See Accompanying Pages for:**

- **Contact Bend Details**
- **Mounting Options**

.240 [6.10] Point of Contact-

842/892 Series High Temp Card Edge Connector Part Number: 892-026-555-201

YOUR CONNECTION TO QUALITY & SERVICE