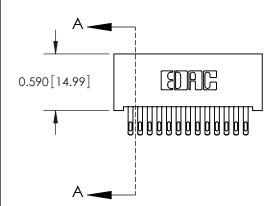

## **Contact Detail**

555-Extender Board Bend (Code 500 Contacts)

.100 [2.54] Contact Spacing x .200 [5.08] Row Spacing