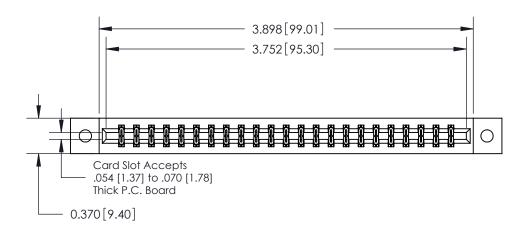

**Mounting Option** 

02-.128 (3.25) Dia. Mounting Holes

## **Contact Detail**

560-Extender Board Bend (Code 523 Contacts)

.156 [3.96] Contact Spacing x .200 [5.08] Row Spacing

THIS IS A C.A.D. GENERATED DRAWING DO NOT MAKE MANUAL REVISIONS TO MASTER.



ISSUE NUMBER

ORIGINAL







**See Accompanying Pages for:** 

**Contact Bend Details** 

837/887 Series High Temp Card Edge Connector Part Number: 887-046-560-202



**EDAC INC** TORONTO, ONTARIO CANADA

THESE DRAWINGS AND SPECIFICATIONS ARE THE PROPERTY OF EDAC INC.,AND SHALL NOT BE REPRODUCED, OR COPIED OR USED AS THE BASIS FOR THE MANUFACTURE OR SALE OF APPARATUS WITHOUT WRITTEN PERMISSION.

| ACAD REFERENCE NO. | 837 ENG MASTER   |  |  |
|--------------------|------------------|--|--|
| DRAWN: J.LEE       | DATE: OCT. 06/09 |  |  |
| CHECKED:           | DATE:            |  |  |
| SCALE: NTS         | SHEET 1 OF 2     |  |  |
| DRAWING NUMBER     | ISSUE            |  |  |
| 837 Assembly       | 1                |  |  |



ISSUE NUMBER

ORIGINAL

1



|                     | 837/887 Series High Temp Card Ed