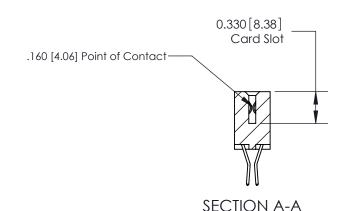

## **Contact Detail**

560-Extender Board Bend (Code 523 Contacts)

.156 [3.96] Contact Spacing x .200 [5.08] Row Spacing

THIS IS A C.A.D. GENERATED DRAWING DO NOT MAKE MANUAL REVISIONS TO MASTER.

ISSUE NUMBER