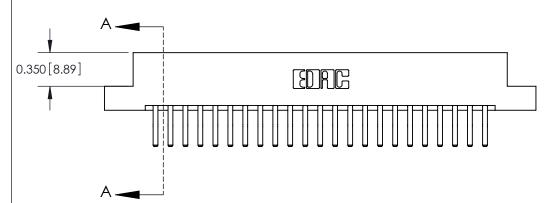

## **Contact Detail**

560-Extender Board Bend (Code 523 Contacts)

.156 [3.96] Contact Spacing x .200 [5.08] Row Spacing

THIS IS A C.A.D. GENERATED DRAWING DO NOT MAKE MANUAL REVISIONS TO MASTER.

ISSUE NUMBER