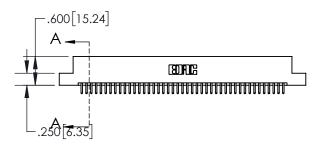

YOUR CONNECTION TO QUALITY & SERVICE

CONTACT MATERIAL; COPPER TIN ALLOY CONTACT PLATING: GOLD ON THE MATING AREA, TIN PLATING ON THE CONTACT TAILS, NICKEL UNDERPLATE

1

| .330[8.38]<br>CARD SLOT     |  |  |  |
|-----------------------------|--|--|--|
| 370[9.40]<br>SECTION A-A    |  |  |  |
| .160[4.06] POINT OF CONTACT |  |  |  |
|                             |  |  |  |

- INSULATOR MATERIAL: THERMOPLASTIC POLYESTER, UL 94V-0 DAP MATERIAL AVAILABLE UPON REQUEST
- CONTACT MATERIAL; COPPER ALLOY

CONTACT PLATING: GOLD ON THE MATING AREA, TIN PLATING ON THE CONTACT TAILS, NICKEL UNDERPLATE