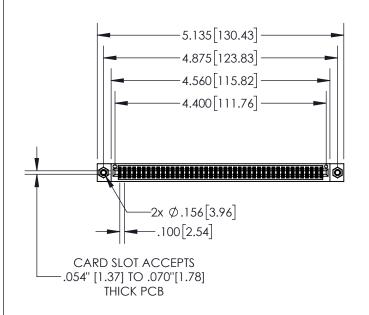

**Contact Dimensions:** 

520-P.C. Tail .030x.018(0.76x0.46) - Tail LG=.175(4.45) .100 (2.54) Contact Spacing x .200 (5.08) Row Spacing

INSULATOR MATERIAL: THERMOPLASTIC, UL 94V-0

845/895 SERIES HIGH TEMP CARD EDGE CONNECTOR PART NUMBER: 845-086-520-208

YOUR CONNECTION TO QUALITY & SERVICE

CONTACT MATERIAL; COPPER TIN ALLOY CONTACT PLATING: GOLD ON THE MATING AREA, TIN PLATING ON THE CONTACT TAILS, NICKEL UNDERPLATE

1

| .330[8.38]<br>CARD SLOT     |  |  |  |
|-----------------------------|--|--|--|
| 370[9.40]<br>SECTION A-A    |  |  |  |
| .160[4.06] POINT OF CONTACT |  |  |  |
|                             |  |  |  |