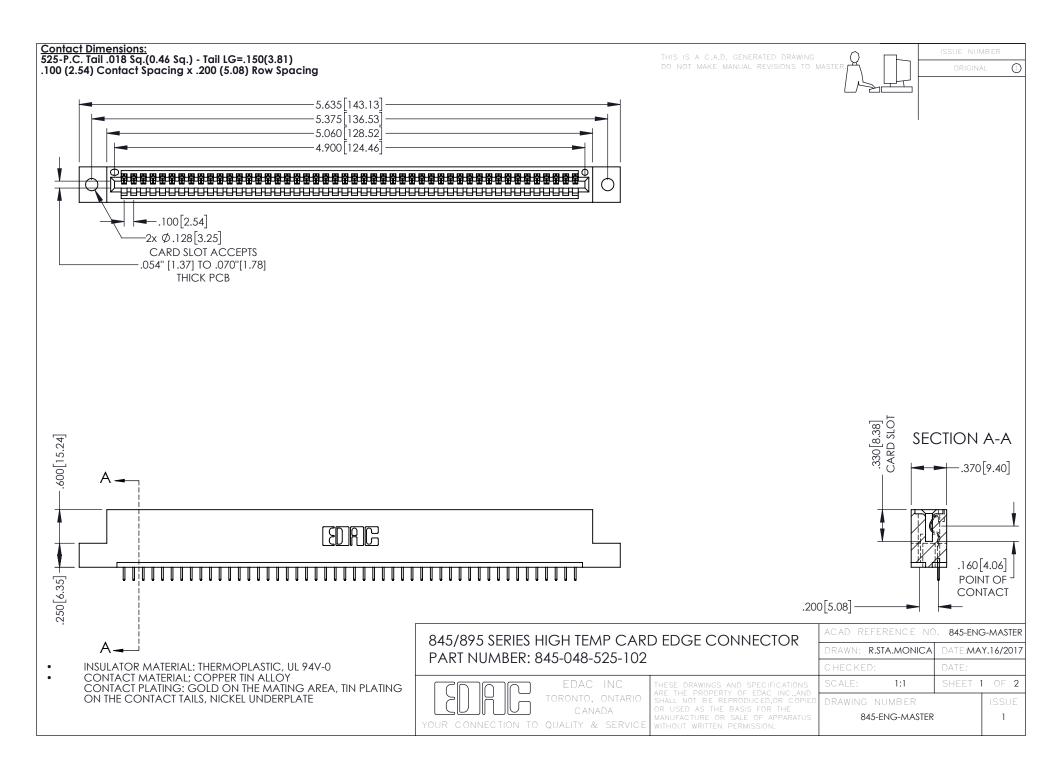

- INSULATOR MATERIAL: THERMOPLASTIC POLYESTER, UL 94V-0 DAP MATERIAL AVAILABLE UPON REQUEST
- CONTACT MATERIAL; COPPER ALLOY

**Contact Code 558** 

CONTACT PLATING: GOLD ON THE MATING AREA, TIN PLATING ON THE CONTACT TAILS, NICKEL UNDERPLATE

## 845/895 SERIES HIGH TEMP CARD EDGE CONNECTOR CONTACT CODE 555,556,558,559,560 DIMENSIONS

YOUR CONNECTION TO QUALITY & SERVICE

Contact Code 559

|   | ACAD REFERENCE NO   | . 845-ENG-MASTER |
|---|---------------------|------------------|
|   | DRAWN: R.STA.MONICA | DATE:MAY.16/2017 |
|   | CHECKED:            | DATE:            |
|   | SCALE: 1:1          | SHEET 2 OF 2     |
| D | DRAWING NUMBER      | ISSUE            |

Contact Code 560

845-ENG-MASTER