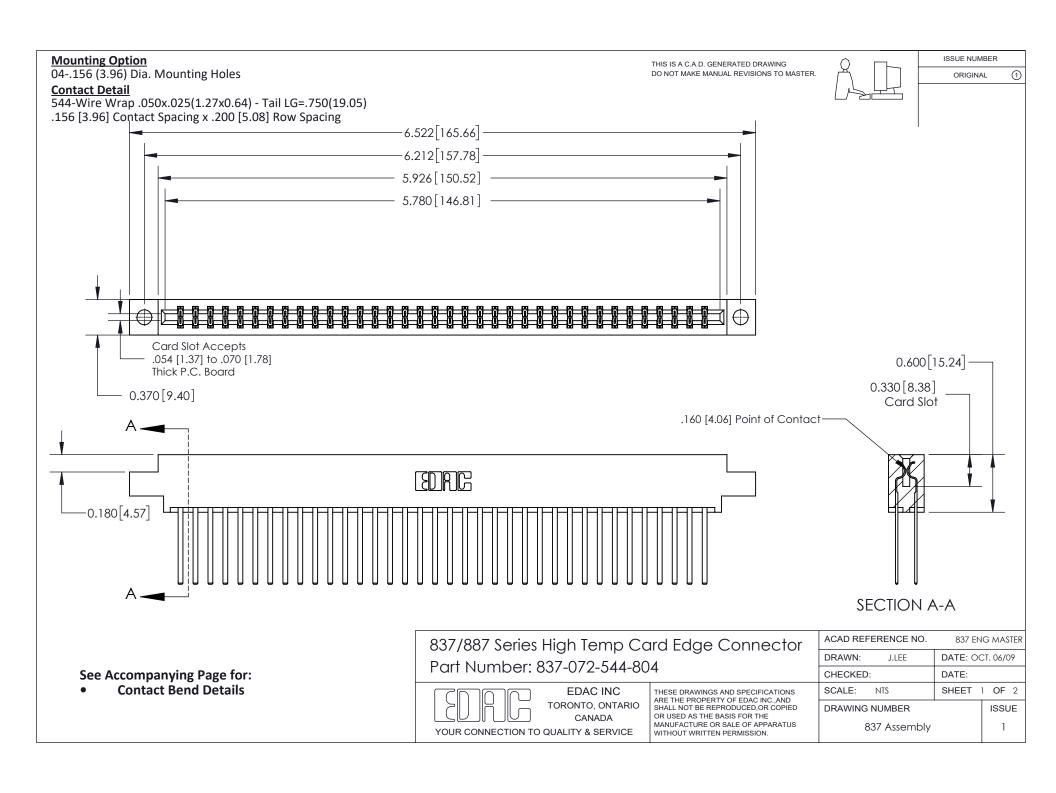

ISSUE NUMBER

ORIGINAL

1

| 837/887 Series High Temp Card Edge Connector<br>Contact Bend Detail |                                                                                                                                                                                                   | ACAD REFERENCE NO. 837 EN |                  | 3 MASTER      |
|---------------------------------------------------------------------|---------------------------------------------------------------------------------------------------------------------------------------------------------------------------------------------------|---------------------------|------------------|---------------|
|                                                                     |                                                                                                                                                                                                   | DRAWN: J.LEE              | DATE: OCT. 06/09 |               |
|                                                                     |                                                                                                                                                                                                   | CHECKED:                  | DATE:            |               |
| TORONTO, ONTARIO                                                    | THESE DRAWINGS AND SPECIFICATIONS ARE THE PROPERTY OF EDAC INC., AND SHALL NOT BE REPRODUCED, OR COPIED OR USED AS THE BASIS FOR THE MANUFACTURE OR SALE OF APPARATUS WITHOUT WRITTEN PERMISSION. | SCALE: NTS                | SHEET            | 2 <b>OF</b> 2 |
|                                                                     |                                                                                                                                                                                                   | DRAWING NUMBER            | •                | ISSUE         |
| YOUR CONNECTION TO QUALITY & SERVICE                                |                                                                                                                                                                                                   | 837 Assembly              |                  | 1             |