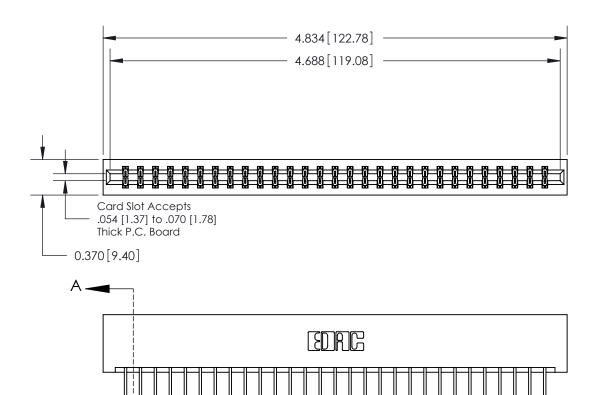

ISSUE NUMBER

ORIGINAL

0.600 [15.24] 0.330[8.38] Card Slot .160 [4.06] Point of Contact **SECTION A-A** 

## **See Accompanying Page for:**

**Contact Bend Details** 

837/887 Series High Temp Card Edge Connector Part Number: 837-058-541-201

**EDAC INC** TORONTO, ONTARIO CANADA

THESE DRAWINGS AND SPECIFICATIONS ARE THE PROPERTY OF EDAC INC., AND SHALL NOT BE REPRODUCED, OR COPIED OR USED AS THE BASIS FOR THE MANUFACTURE OR SALE OF APPARATUS WITHOUT WRITTEN PERMISSION.