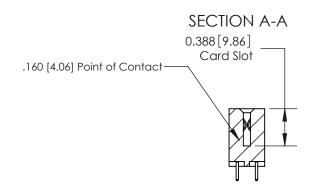

ISSUE NUMBER ORIGINAL

833 Series High Temp Card Edge Connector Part Number: 833-014-521-202

**EDAC INC** TORONTO, ONTARIO CANADA

THESE DRAWINGS AND SPECIFICATIONS ARE THE PROPERTY OF EDAC INC., AND SHALL NOT BE REPRODUCED,OR COPIED OR USED AS THE BASIS FOR THE MANUFACTURE OR SALE OF APPARATUS WITHOUT WRITTEN PERMISSION.

| ACAD REFERENCE NO. 833 ENG MASTER |                  |  |  |
|-----------------------------------|------------------|--|--|
| DRAWN: J.LEE                      | DATE: OCT. 14/09 |  |  |
| CHECKED:                          | DATE:            |  |  |
| SCALE: NTS                        | SHEET 1 OF 3     |  |  |
| DRAWING NUMBER                    | ISSUE            |  |  |
| 833 Assembly                      | 1                |  |  |