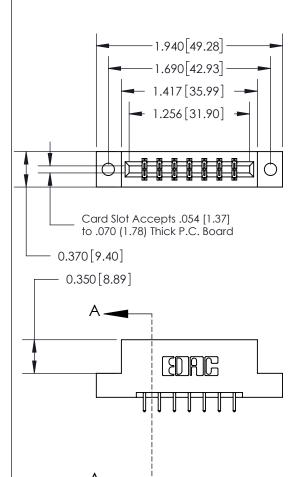

ISSUE NUMBER ORIGINAL

833 Series High Temp Card Edge Connector Part Number: 833-014-521-202

**EDAC INC** TORONTO, ONTARIO CANADA

THESE DRAWINGS AND SPECIFICATIONS ARE THE PROPERTY OF EDAC INC., AND SHALL NOT BE REPRODUCED,OR COPIED OR USED AS THE BASIS FOR THE MANUFACTURE OR SALE OF APPARATUS WITHOUT WRITTEN PERMISSION.

| ACAD REFERENCE NO. 833 ENG MASTER |                  |  |  |
|-----------------------------------|------------------|--|--|
| DRAWN: J.LEE                      | DATE: OCT. 14/09 |  |  |
| CHECKED:                          | DATE:            |  |  |
| SCALE: NTS                        | SHEET 1 OF 3     |  |  |
| DRAWING NUMBER                    | ISSUE            |  |  |
| 833 Assembly                      | 1                |  |  |