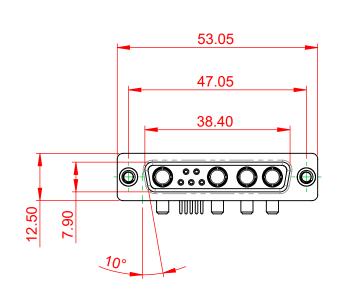

**INSULATOR RESISTANCE:** DIELECTRIC

.XX ±0.13

.XXX ±0.05

WITHSTANDING VOLTAGE:

| COMBINATION D-SUB                                                              |                                                                                                                                                                                                                | SW REFERENCE NO.: 630 COMBO ASSEMBLY |                    |       |
|--------------------------------------------------------------------------------|----------------------------------------------------------------------------------------------------------------------------------------------------------------------------------------------------------------|--------------------------------------|--------------------|-------|
|                                                                                |                                                                                                                                                                                                                | DRAWN: C.B                           | DATE: JAN. 01/2019 |       |
|                                                                                |                                                                                                                                                                                                                | CHECKED: DATE:                       |                    |       |
| EDAC INC<br>TORONTO, ONTARIO<br>CANADA<br>YOUR CONNECTION TO QUALITY & SERVICE | THESE DRAWINGS AND SPECIFICATIONS<br>ARE THE PROPERTY OF EDAC INC.,AND<br>SHALL NOT BE REPRODUCED,OR COPIED<br>OR USED AS THE BASIS FOR THE<br>MANUFACTURE OR SALE OF APPARATUS<br>WITHOUT WRITTEN PERMISSION. | SCALE: (IN C.A.D. 1:1)               | SHEET 1 OF         | 2     |
|                                                                                |                                                                                                                                                                                                                | DRAWING NUMBER: 630-9W4-640-3NA      |                    | ISSUE |
|                                                                                |                                                                                                                                                                                                                | PART NUMBER: 630-9W4                 | -640-3NA           | 1     |