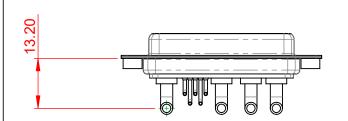

**INSULATOR RESISTANCE:** DIELECTRIC

.XX ±0.13

.XXX ±0.05

WITHSTANDING VOLTAGE:

| COMBINATION D-SUB                                                              |                                                                                                                                                                                                                | SW REFERENCE NO.: 630 COMBO ASSEMBLY |                    |       |
|--------------------------------------------------------------------------------|----------------------------------------------------------------------------------------------------------------------------------------------------------------------------------------------------------------|--------------------------------------|--------------------|-------|
|                                                                                |                                                                                                                                                                                                                | DRAWN: C.B                           | DATE: JAN. 01/2019 |       |
|                                                                                |                                                                                                                                                                                                                | CHECKED: DATE:                       |                    |       |
| EDAC INC<br>TORONTO, ONTARIO<br>CANADA<br>YOUR CONNECTION TO QUALITY & SERVICE | THESE DRAWINGS AND SPECIFICATIONS<br>ARE THE PROPERTY OF EDAC INC.,AND<br>SHALL NOT BE REPRODUCED,OR COPIED<br>OR USED AS THE BASIS FOR THE<br>MANUFACTURE OR SALE OF APPARATUS<br>WITHOUT WRITTEN PERMISSION. | SCALE: (IN C.A.D. 1:1)               | SHEET 1 OF         | 2     |
|                                                                                |                                                                                                                                                                                                                | DRAWING NUMBER: 630-9W4-640-3NA      |                    | ISSUE |
|                                                                                |                                                                                                                                                                                                                | PART NUMBER: 630-9W4                 | -640-3NA           | 1     |