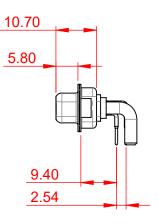

**INSULATOR RESISTANCE:** DIELECTRIC

.XX ±0.13

.XXX ±0.05

WITHSTANDING VOLTAGE:

| COMBINATION D-SUB                                                              |                                                                                                                                                                                                                | SW REFERENCE NO.: 630 COMBO ASSEMBLY |                    |       |
|--------------------------------------------------------------------------------|----------------------------------------------------------------------------------------------------------------------------------------------------------------------------------------------------------------|--------------------------------------|--------------------|-------|
|                                                                                |                                                                                                                                                                                                                | DRAWN: C.B                           | DATE: JAN. 01/2019 |       |
|                                                                                |                                                                                                                                                                                                                | CHECKED: DATE:                       |                    |       |
| EDAC INC<br>TORONTO, ONTARIO<br>CANADA<br>YOUR CONNECTION TO QUALITY & SERVICE | THESE DRAWINGS AND SPECIFICATIONS<br>ARE THE PROPERTY OF EDAC INC.,AND<br>SHALL NOT BE REPRODUCED,OR COPIED<br>OR USED AS THE BASIS FOR THE<br>MANUFACTURE OR SALE OF APPARATUS<br>WITHOUT WRITTEN PERMISSION. | SCALE: (IN C.A.D. 1:1)               | SHEET 1 OF         | 2     |
|                                                                                |                                                                                                                                                                                                                | DRAWING NUMBER: 630-9W4-640-3NA      |                    | ISSUE |
|                                                                                |                                                                                                                                                                                                                | PART NUMBER: 630-9W4                 | -640-3NA           | 1     |